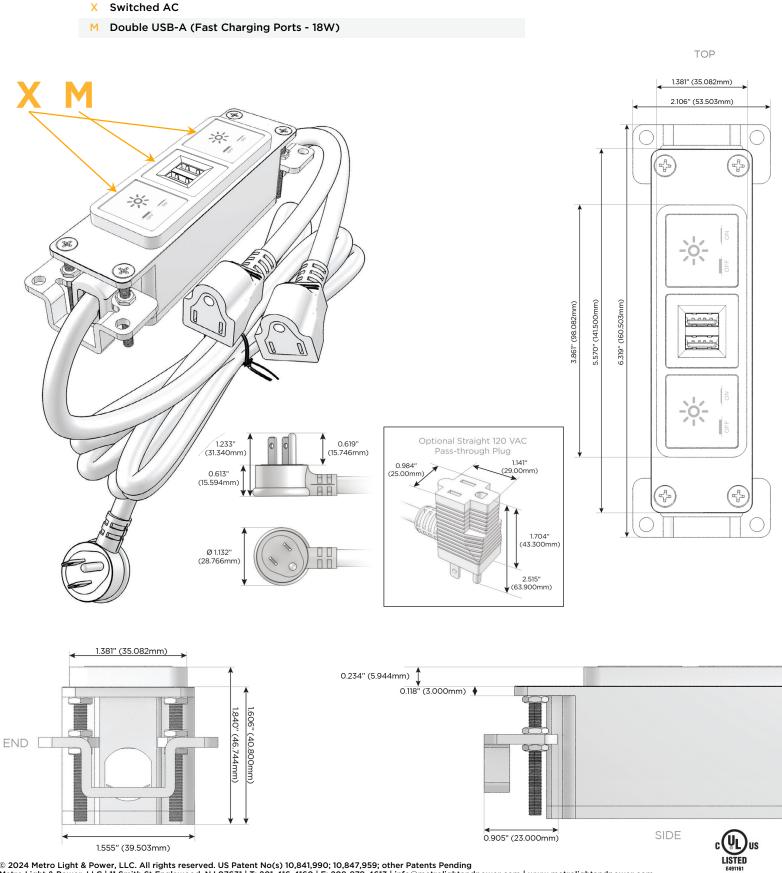

## Module/Port Options:

- A Tamper Resistant AC Receptacle
- E USB-A & USB-C (20W)
- M Double USB-A (Fast Charging Ports 18W)
- H HDMI
- 6 CAT 6
- 12 RJ 12
- X Switched AC
- Y 3-Way Switch (Low Voltage)
- V USB-C (45W High Speed Charging Port)
- S USB-C (25W High Speed Charging Port)
- R Switched AC (Rocker Switch)
- D Dimmer Switch

#### Plug:

Supplied with Low Profile Flat 45° Angle 120 VAC Plug

Optional Standard Straight 120 VAC Plug

Optional Straight 120 VAC Pass-through Plug

- CLEAN, COMPACT DESIGN
- STREAMLINED
- LOW PROFILE
- SIDE-EXITING CORDS
- PLUG & PLAY
- 6' AC CORD & PLUG (FLAT PLUG STANDARD)
- CUSTOMIZABLE CONFIGURATIONS AND FINISHES
- UL LISTED FOR MOUNTING IN FURNITURE
- 15A