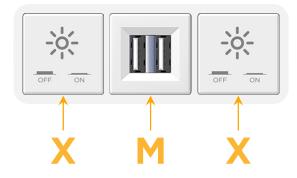

## Module/Port Options:

- A Tamper Resistant AC Receptacle
- E USB-A & USB-C (20W)
- M Double USB-A (Fast Charging Ports 18W)
- H HDMI
- 6 CAT 6
- 12 RJ 12
- X Switched AC
- Y 3-Way Switch (Low Voltage)
- V USB-C (45W High Speed Charging Port)
- S USB-C (25W High Speed Charging Port)
- R Switched AC (Rocker Switch)
- D Dimmer Switch