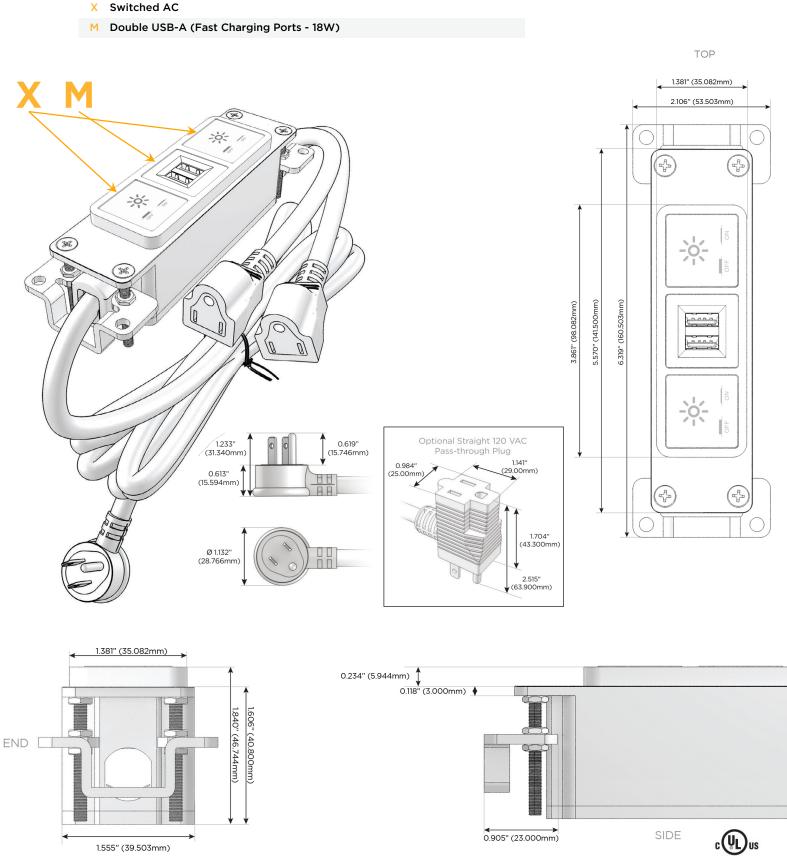

## Module/Port Options:

- A Tamper Resistant AC Receptacle
- E USB-A & USB-C (20W)
- M Double USB-A (Fast Charging Ports 18W)
- H HDMI
- 6 CAT 6
- 12 RJ 12
- X Switched AC
- Y 3-Way Switch (Low Voltage)
- V USB-C (45W High Speed Charging Port)
- S USB-C (25W High Speed Charging Port)
- R Switched AC (Rocker Switch)
- D Dimmer Switch

#### Plug:

Supplied with Low Profile Flat 45° Angle 120 VAC Plug

Optional Standard Straight 120 VAC Plug

Optional Straight 120 VAC Pass-through Plug

- CLEAN, COMPACT DESIGN
- STREAMLINED
- LOW PROFILE
- SIDE-EXITING CORDS
- PLUG & PLAY
- 6' AC CORD & PLUG (FLAT PLUG STANDARD)
- CUSTOMIZABLE CONFIGURATIONS AND FINISHES
- UL LISTED FOR MOUNTING IN FURNITURE
- 15A