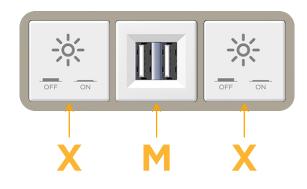

## Module/Port Options:

- A Tamper Resistant AC Receptacle
- E USB-A & USB-C (20W)
- M Double USB-A (Fast Charging Ports 18W)
- H HDMI
- 6 CAT 6
- 12 RJ 12
- X Switched AC
- Y 3-Way Switch (Low Voltage)
- V USB-C (45W High Speed Charging Port)
- S USB-C (25W High Speed Charging Port)
- R Switched AC (Rocker Switch)
- D Dimmer Switch