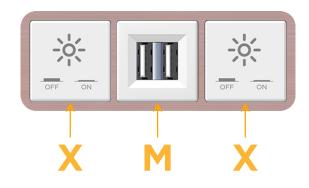

## Module/Port Options:

- A Tamper Resistant AC Receptacle
- E USB-A & USB-C (20W)
- M Double USB-A (Fast Charging Ports 18W)
- H HDMI
- 6 CAT 6
- 12 RJ 12
- X Switched AC
- Y 3-Way Switch (Low Voltage)
- V USB-C (45W High Speed Charging Port)
- S USB-C (25W High Speed Charging Port)
- R Switched AC (Rocker Switch)
- D Dimmer Switch

# AC POWER & DATA CONNECTIVITY SOLUTION

M-POWER-3TW-XMX-CHAB

Х

Specs:

Modules/Ports:

Distributed by

Mormax Company, Inc. 8 Westchester Plaza Elmsford, NY 10523

C 914-699-0101 sales@mormax.com  $\square$ mormax.com