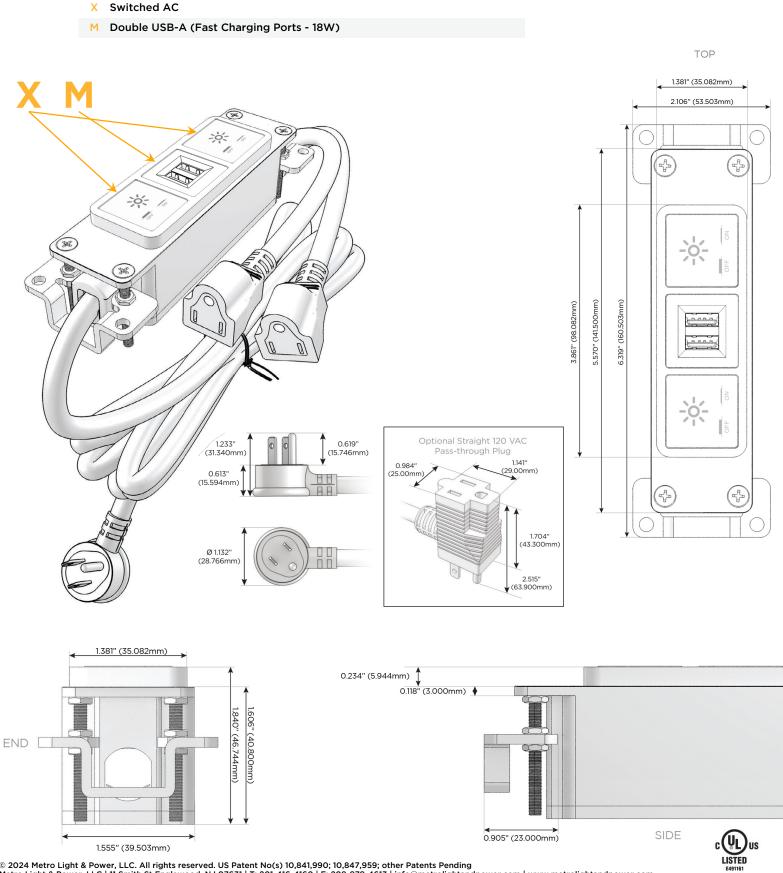

## Module/Port Options:

- A Tamper Resistant AC Receptacle
- E USB-A & USB-C (20W)
- M Double USB-A (Fast Charging Ports 18W)
- H HDMI
- 6 CAT 6
- 12 RJ 12
- X Switched AC
- Y 3-Way Switch (Low Voltage)
- V USB-C (45W High Speed Charging Port)
- S USB-C (25W High Speed Charging Port)
- R Switched AC (Rocker Switch)
- D Dimmer Switch

### Plug:

Supplied with Low Profile Flat 45° Angle 120 VAC Plug

Optional Standard Straight 120 VAC Plug

Optional Straight 120 VAC Pass-through Plug

- CLEAN, COMPACT DESIGN
- STREAMLINED
- LOW PROFILE
- SIDE-EXITING CORDS
- PLUG & PLAY
- 6' AC CORD & PLUG (FLAT PLUG STANDARD)
- CUSTOMIZABLE CONFIGURATIONS AND FINISHES
- UL LISTED FOR MOUNTING IN FURNITURE
- 15A

# AC POWER & DATA CONNECTIVITY SOLUTION

M-POWER-3TW-XMX-CHAB

Х

Specs:

Modules/Ports:

Distributed by

Mormax Company, Inc. 8 Westchester Plaza Elmsford, NY 10523

C 914-699-0101 sales@mormax.com  $\square$ mormax.com