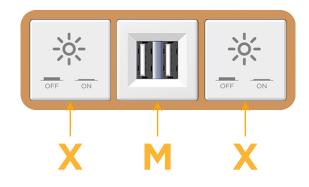

## Module/Port Options:

- A Tamper Resistant AC Receptacle
- E USB-A & USB-C (20W)
- M Double USB-A (Fast Charging Ports 18W)
- H HDMI
- 6 CAT 6
- 12 RJ 12
- X Switched AC
- Y 3-Way Switch (Low Voltage)
- V USB-C (45W High Speed Charging Port)
- S USB-C (25W High Speed Charging Port)
- R Switched AC (Rocker Switch)
- D Dimmer Switch

# AC POWER & DATA CONNECTIVITY SOLUTION

M-POWER-3TW-XMX-CB

Specs:

Modules/Ports:

Distributed by

Mormax Company, Inc. 8 Westchester Plaza Elmsford, NY 10523

C 914-699-0101 sales@mormax.com  $\square$ mormax.com