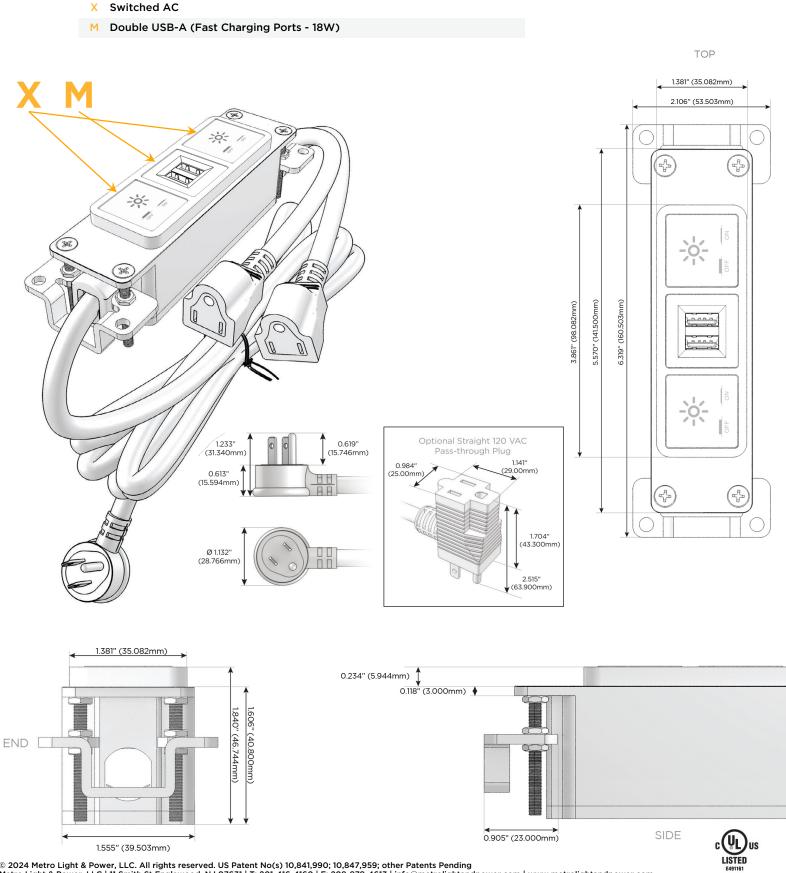

## Module/Port Options:

- A Tamper Resistant AC Receptacle
- E USB-A & USB-C (20W)
- M Double USB-A (Fast Charging Ports 18W)
- H HDMI
- 6 CAT 6
- 12 RJ 12
- X Switched AC
- Y 3-Way Switch (Low Voltage)
- V USB-C (45W High Speed Charging Port)
- S USB-C (25W High Speed Charging Port)
- R Switched AC (Rocker Switch)
- D Dimmer Switch

#### Plug:

Supplied with Low Profile Flat 45° Angle 120 VAC Plug

Optional Standard Straight 120 VAC Plug

Optional Straight 120 VAC Pass-through Plug

- CLEAN, COMPACT DESIGN
- STREAMLINED
- LOW PROFILE
- SIDE-EXITING CORDS
- PLUG & PLAY
- 6' AC CORD & PLUG (FLAT PLUG STANDARD)
- CUSTOMIZABLE CONFIGURATIONS AND FINISHES
- UL LISTED FOR MOUNTING IN FURNITURE
- 15A

# AC POWER & DATA CONNECTIVITY SOLUTION

M-POWER-3TW-XMX-CB

Specs:

Modules/Ports:

Distributed by

Mormax Company, Inc. 8 Westchester Plaza Elmsford, NY 10523

C 914-699-0101 sales@mormax.com  $\square$ mormax.com