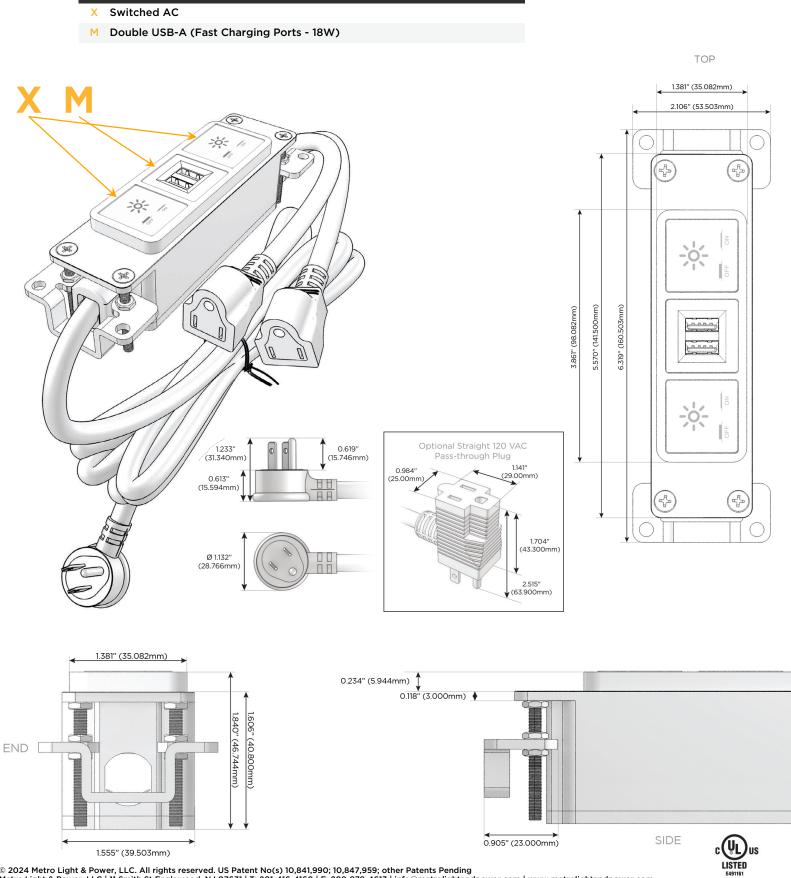

## Module/Port Options:

- A Tamper Resistant AC Receptacle
- E USB-A & USB-C (20W)
- M Double USB-A (Fast Charging Ports 18W)
- H HDMI
- 6 CAT 6
- 12 RJ 12
- X Switched AC
- Y 3-Way Switch (Low Voltage)
- V USB-C (45W High Speed Charging Port)
- S USB-C (25W High Speed Charging Port)
- R Switched AC (Rocker Switch)
- D Dimmer Switch

### Plug:

Supplied with Low Profile Flat 45° Angle 120 VAC Plug

**Optional Standard Straight 120 VAC Plug** 

Optional Straight 120 VAC Pass-through Plug

- CLEAN, COMPACT DESIGN
- STREAMLINED
- LOW PROFILE
- SIDE-EXITING CORDS
- PLUG & PLAY
- 6' AC CORD & PLUG (FLAT PLUG STANDARD)
- CUSTOMIZABLE CONFIGURATIONS AND FINISHES
- UL LISTED FOR MOUNTING IN FURNITURE
- 15A