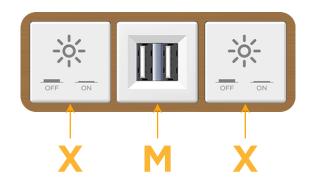

## Module/Port Options:

- A Tamper Resistant AC Receptacle
- E USB-A & USB-C (20W)
- M Double USB-A (Fast Charging Ports 18W)
- H HDMI
- 6 CAT 6
- 12 RJ 12
- X Switched AC
- Y 3-Way Switch (Low Voltage)
- V USB-C (45W High Speed Charging Port)
- S USB-C (25W High Speed Charging Port)
- R Switched AC (Rocker Switch)
- D Dimmer Switch