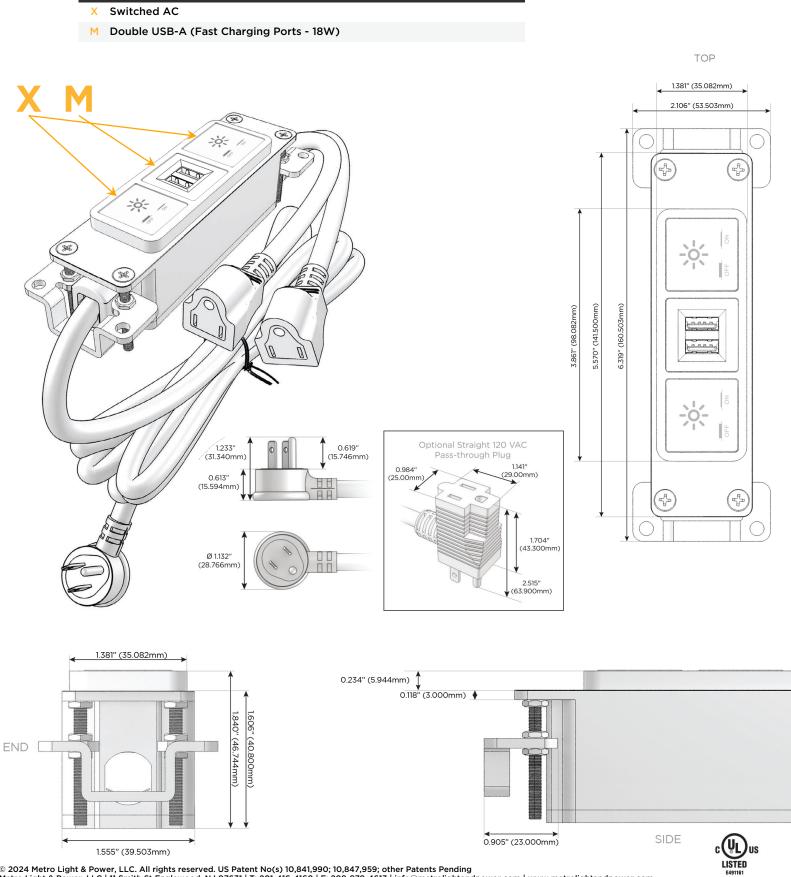

## Module/Port Options:

- A Tamper Resistant AC Receptacle
- E USB-A & USB-C (20W)
- M Double USB-A (Fast Charging Ports 18W)
- H HDMI
- 6 CAT 6
- 12 RJ 12
- X Switched AC
- Y 3-Way Switch (Low Voltage)
- V USB-C (45W High Speed Charging Port)
- S USB-C (25W High Speed Charging Port)
- R Switched AC (Rocker Switch)
- D Dimmer Switch

### Plug:

Supplied with Low Profile Flat 45° Angle 120 VAC Plug

Optional Standard Straight 120 VAC Plug

Optional Straight 120 VAC Pass-through Plug

- CLEAN, COMPACT DESIGN
- STREAMLINED
- LOW PROFILE
- SIDE-EXITING CORDS
- PLUG & PLAY
- 6' AC CORD & PLUG (FLAT PLUG STANDARD)
- CUSTOMIZABLE CONFIGURATIONS AND FINISHES
- UL LISTED FOR MOUNTING IN FURNITURE
- 15A