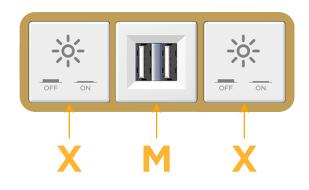

## Module/Port Options:

- A Tamper Resistant AC Receptacle
- E USB-A & USB-C (20W)
- M Double USB-A (Fast Charging Ports 18W)
- H HDMI
- 6 CAT 6
- 12 RJ 12
- X Switched AC
- Y 3-Way Switch (Low Voltage)
- V USB-C (45W High Speed Charging Port)
- S USB-C (25W High Speed Charging Port)
- R Switched AC (Rocker Switch)
- D Dimmer Switch