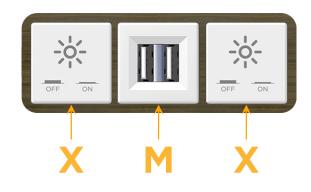

### Module/Port Options:

- A Tamper Resistant AC Receptacle
- E USB-A & USB-C (20W)
- M Double USB-A (Fast Charging Ports 18W)
- H HDMI
- 6 CAT 6
- 12 RJ 12
- X Switched AC
- Y 3-Way Switch (Low Voltage)
- V USB-C (45W High Speed Charging Port)
- S USB-C (25W High Speed Charging Port)
- R Switched AC (Rocker Switch)
- D Dimmer Switch