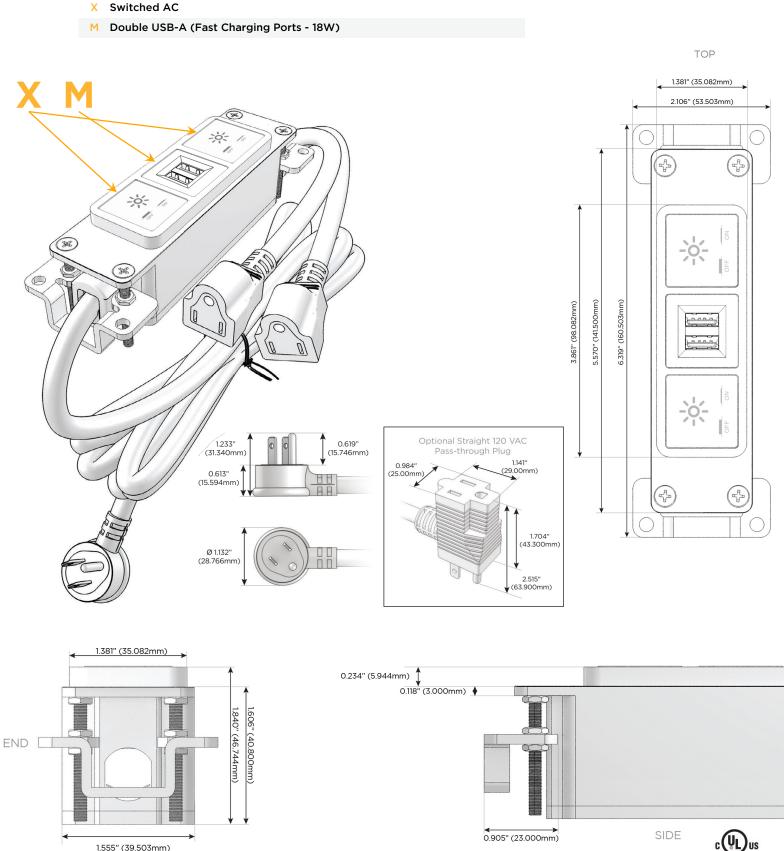

### Module/Port Options:

- A Tamper Resistant AC Receptacle
- E USB-A & USB-C (20W)
- M Double USB-A (Fast Charging Ports 18W)
- H HDMI
- 6 CAT 6
- 12 RJ 12
- X Switched AC
- Y 3-Way Switch (Low Voltage)
- V USB-C (45W High Speed Charging Port)
- S USB-C (25W High Speed Charging Port)
- R Switched AC (Rocker Switch)
- D Dimmer Switch

### Plug:

Supplied with Low Profile Flat 45° Angle 120 VAC Plug

**Optional Standard Straight 120 VAC Plug** 

Optional Straight 120 VAC Pass-through Plug

- CLEAN, COMPACT DESIGN
- STREAMLINED
- LOW PROFILE
- SIDE-EXITING CORDS
- PLUG & PLAY
- 6' AC CORD & PLUG (FLAT PLUG STANDARD)
- CUSTOMIZABLE CONFIGURATIONS AND FINISHES
- UL LISTED FOR MOUNTING IN FURNITURE
- 15A