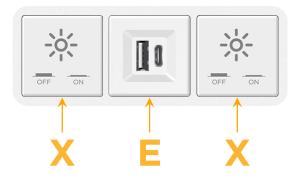

# Module/Port Options:

- **Tamper Resistant AC Receptacle** Α
- E USB-A & USB-C (20W)
- Μ Double USB-A (Fast Charging Ports - 18W)
- H. HDMI
- 6 CAT 6
- 12 RJ 12
- Switched AC X
- 3-Way Switch (Low Voltage) Y
- V USB-C (45W High Speed Charging Port)
- USB-C (25W High Speed Charging Port) S
- Switched AC (Rocker Switch) R
- D Dimmer Switch