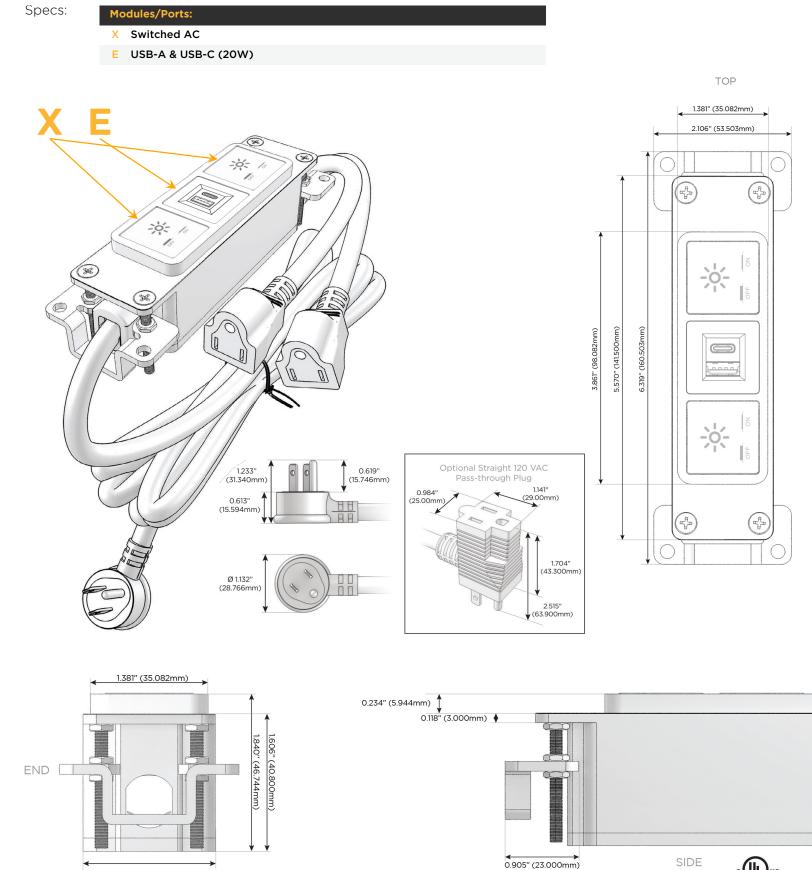

# Module/Port Options:

- **Tamper Resistant AC Receptacle** Α
- E USB-A & USB-C (20W)
- Μ Double USB-A (Fast Charging Ports - 18W)
- H. HDMI
- 6 CAT 6
- 12 RJ 12
- Switched AC X
- 3-Way Switch (Low Voltage) Y
- V USB-C (45W High Speed Charging Port)
- USB-C (25W High Speed Charging Port) S
- Switched AC (Rocker Switch) R
- D Dimmer Switch

### Plug:

Supplied with Low Profile Flat 45° Angle 120 VAC Plug

**Optional Standard Straight 120 VAC Plug** 

Optional Straight 120 VAC Pass-through Plug

- CLEAN, COMPACT DESIGN
- STREAMLINED
- LOW PROFILE
- SIDE-EXITING CORDS
- PLUG & PLAY
- 6' AC CORD & PLUG (FLAT PLUG STANDARD)
- CUSTOMIZABLE CONFIGURATIONS AND FINISHES
- UL LISTED FOR MOUNTING IN FURNITURE
- 15A