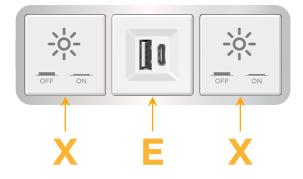

### Module/Port Options:

- A Tamper Resistant AC Receptacle
- E USB-A & USB-C (20W)
- M Double USB-A (Fast Charging Ports 18W)
- H HDMI
- 6 CAT 6
- 12 RJ 12
- X Switched AC
- Y 3-Way Switch (Low Voltage)
- V USB-C (45W High Speed Charging Port)
- S USB-C (25W High Speed Charging Port)
- R Switched AC (Rocker Switch)
- D Dimmer Switch

#### Plug:

Supplied with Low Profile Flat 45° Angle 120 VAC Plug

Optional Standard Straight 120 VAC Plug

Optional Straight 120 VAC Pass-through Plug

- CLEAN, COMPACT DESIGN
- STREAMLINED
- LOW PROFILE
- SIDE-EXITING CORDS
- PLUG & PLAY
- 6' AC CORD & PLUG (FLAT PLUG STANDARD)
- CUSTOMIZABLE CONFIGURATIONS AND FINISHES
- UL LISTED FOR MOUNTING IN FURNITURE
- 15A