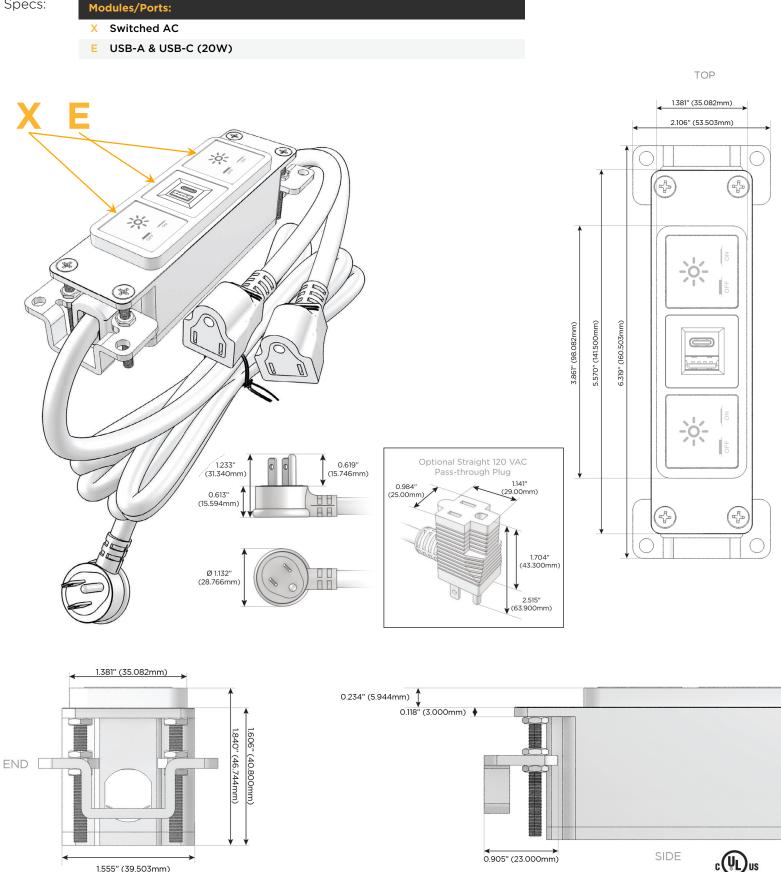

### Module/Port Options:

- A Tamper Resistant AC Receptacle
- E USB-A & USB-C (20W)
- M Double USB-A (Fast Charging Ports 18W)
- H HDMI
- 6 CAT 6
- 12 RJ 12
- X Switched AC
- Y 3-Way Switch (Low Voltage)
- V USB-C (45W High Speed Charging Port)
- S USB-C (25W High Speed Charging Port)
- R Switched AC (Rocker Switch)
- D Dimmer Switch

#### Plug:

Supplied with Low Profile Flat 45° Angle 120 VAC Plug

Optional Standard Straight 120 VAC Plug

Optional Straight 120 VAC Pass-through Plug

- CLEAN, COMPACT DESIGN
- STREAMLINED
- LOW PROFILE
- SIDE-EXITING CORDS
- PLUG & PLAY
- 6' AC CORD & PLUG (FLAT PLUG STANDARD)
- CUSTOMIZABLE CONFIGURATIONS AND FINISHES
- UL LISTED FOR MOUNTING IN FURNITURE
- 15A