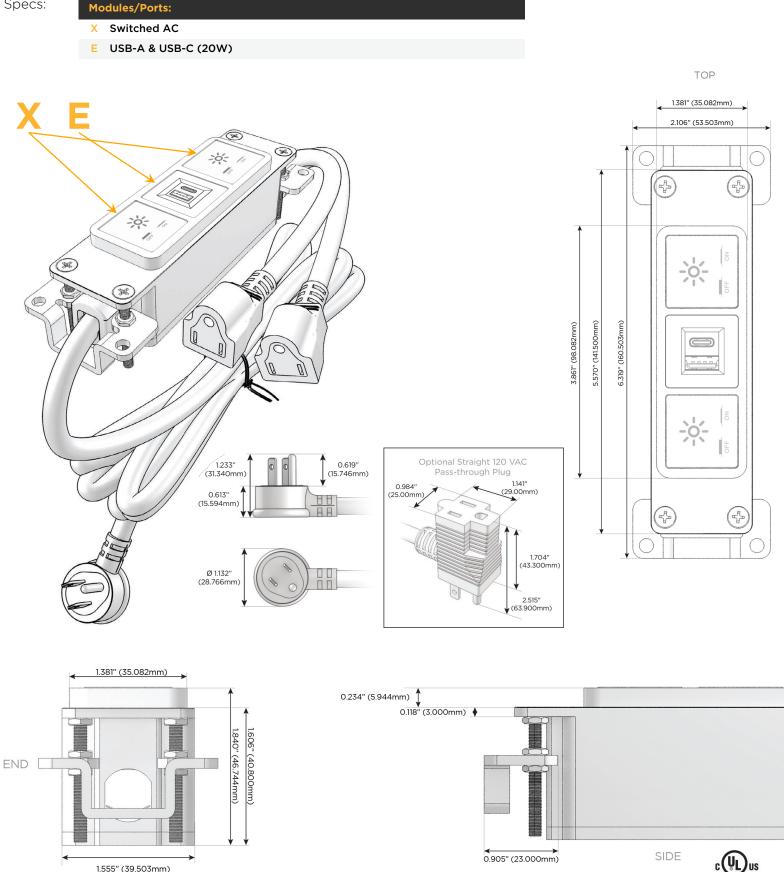

#### Module/Port Options:

- A Tamper Resistant AC Receptacle
- E USB-A & USB-C (20W)
- M Double USB-A (Fast Charging Ports 18W)
- H HDMI
- 6 CAT 6
- 12 RJ 12
- X Switched AC
- Y 3-Way Switch (Low Voltage)
- V USB-C (45W High Speed Charging Port)
- S USB-C (25W High Speed Charging Port)
- R Switched AC (Rocker Switch)
- D Dimmer Switch

#### Plug:

Supplied with Low Profile Flat 45° Angle 120 VAC Plug

Optional Standard Straight 120 VAC Plug

Optional Straight 120 VAC Pass-through Plug

- CLEAN, COMPACT DESIGN
- STREAMLINED
- LOW PROFILE
- SIDE-EXITING CORDS
- PLUG & PLAY
- 6' AC CORD & PLUG (FLAT PLUG STANDARD)
- CUSTOMIZABLE CONFIGURATIONS AND FINISHES
- UL LISTED FOR MOUNTING IN FURNITURE
- 15A