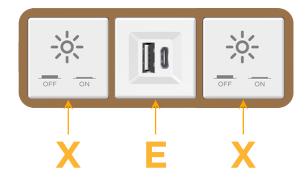

#### Module/Port Options:

- A Tamper Resistant AC Receptacle
- E USB-A & USB-C (20W)
- M Double USB-A (Fast Charging Ports 18W)
- H HDMI
- 6 CAT 6
- 12 RJ 12
- X Switched AC
- Y 3-Way Switch (Low Voltage)
- V USB-C (45W High Speed Charging Port)
- S USB-C (25W High Speed Charging Port)
- R Switched AC (Rocker Switch)
- D Dimmer Switch