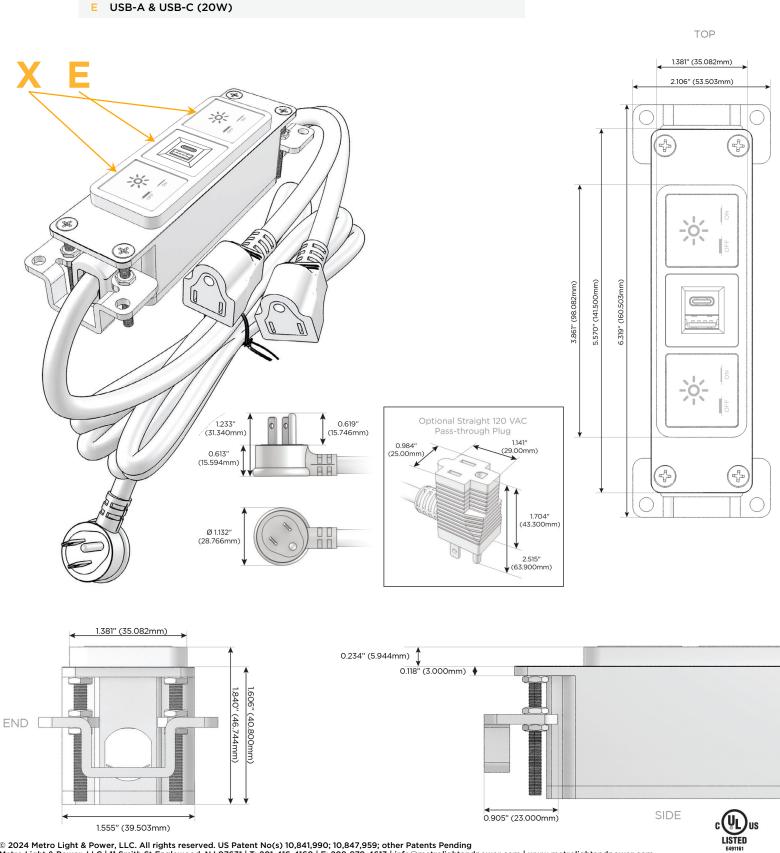

#### Module/Port Options:

- A Tamper Resistant AC Receptacle
- E USB-A & USB-C (20W)
- M Double USB-A (Fast Charging Ports 18W)
- H HDMI
- 6 CAT 6
- 12 RJ 12
- X Switched AC
- Y 3-Way Switch (Low Voltage)
- V USB-C (45W High Speed Charging Port)
- S USB-C (25W High Speed Charging Port)
- R Switched AC (Rocker Switch)
- D Dimmer Switch

#### Plug:

Supplied with Low Profile Flat 45° Angle 120 VAC Plug

Optional Standard Straight 120 VAC Plug

Optional Straight 120 VAC Pass-through Plug

- CLEAN, COMPACT DESIGN
- STREAMLINED
- LOW PROFILE
- SIDE-EXITING CORDS
- PLUG & PLAY
- 6' AC CORD & PLUG (FLAT PLUG STANDARD)
- CUSTOMIZABLE CONFIGURATIONS AND FINISHES
- UL LISTED FOR MOUNTING IN FURNITURE
- 15A