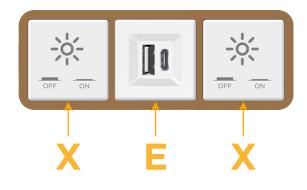

#### Module/Port Options:

- A Tamper Resistant AC Receptacle
- E USB-A & USB-C (20W)
- M Double USB-A (Fast Charging Ports 18W)
- H HDMI
- 6 CAT 6
- 12 RJ 12
- X Switched AC
- Y 3-Way Switch (Low Voltage)
- V USB-C (45W High Speed Charging Port)
- S USB-C (25W High Speed Charging Port)
- R Switched AC (Rocker Switch)
- D Dimmer Switch

## AC POWER & DATA CONNECTIVITY SOLUTION

Switched AC

M-POWER-3TW-XEX-BZ5AB

Х

Specs:

Modules/Ports:

Distributed by

Mormax Company, Inc. 8 Westchester Plaza Elmsford, NY 10523