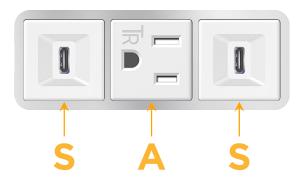

# Modules/Ports:

- S USB-C (25W High Speed Charging Port)
- A Tamper Resistant AC Receptacle

Distributed by

Mormax Company, Inc. 8 Westchester Plaza Elmsford, NY 10523

© 2024 Metro Light & Power, LLC. All rights reserved. US Patent No(s) 10,841,990; 10,847,959; other Patents Pending Metro Light & Power, LLC | 11 Smith St Englewood, NJ 07631 | T: 201-416-4160 | F: 208-979-4613 | info@metrolightandpower.com | www.metrolightandpower.com LISTED E491161 FURNITURE POWER DISTRIBUTION UN