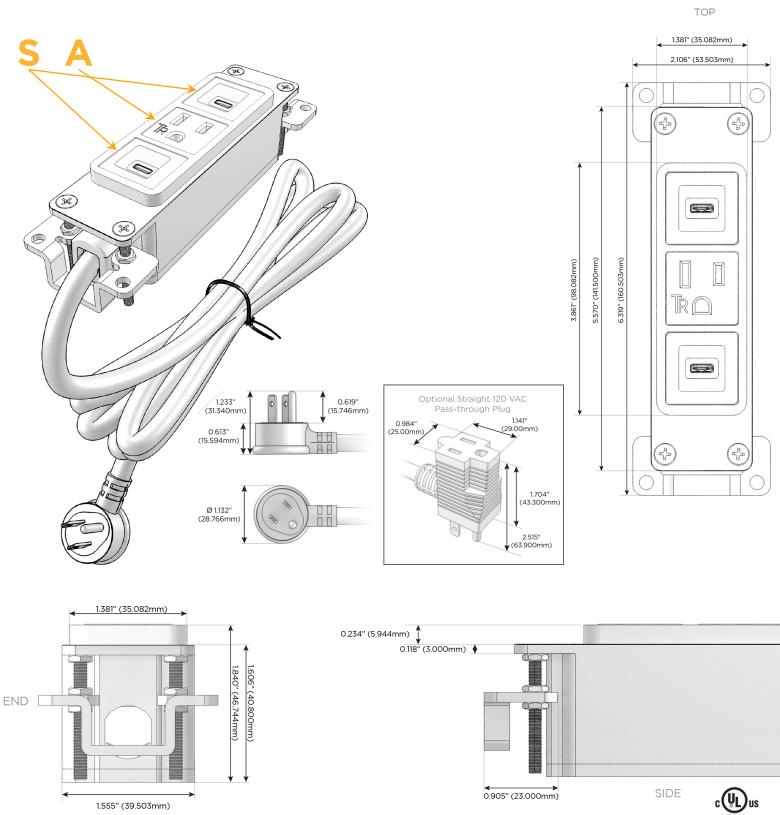

#### Plug:

Supplied with Low Profile Flat 45° Angle 120 VAC Plug

**Optional Standard Straight 120 VAC Plug** 

Optional Straight 120 VAC Pass-through Plug

- CLEAN, COMPACT DESIGN
- STREAMLINED
- LOW PROFILE
- SIDE-EXITING CORDS
- PLUG & PLAY
- 6' AC CORD & PLUG (FLAT PLUG STANDARD)
- CUSTOMIZABLE CONFIGURATIONS AND FINISHES
- UL LISTED FOR MOUNTING IN FURNITURE
- 15A

# Modules/Ports:

- S USB-C (25W High Speed Charging Port)
- A Tamper Resistant AC Receptacle

Distributed by

Mormax Company, Inc. 8 Westchester Plaza Elmsford, NY 10523

© 2024 Metro Light & Power, LLC. All rights reserved. US Patent No(s) 10,841,990; 10,847,959; other Patents Pending Metro Light & Power, LLC | 11 Smith St Englewood, NJ 07631 | T: 201-416-4160 | F: 208-979-4613 | info@metrolightandpower.com | www.metrolightandpower.com LISTED E491161 FURNITURE POWER DISTRIBUTION UN