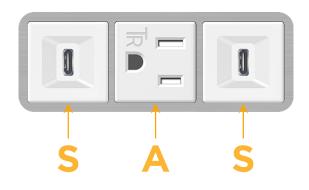

## AC POWER & DATA CONNECTIVITY SOLUTION

M-POWER-3TW-SAS-SS4B

Specs:

# Modules/Ports:

- S USB-C (25W High Speed Charging Port)
- A Tamper Resistant AC Receptacle

Distributed by

Mormax Company, Inc. 8 Westchester Plaza Elmsford, NY 10523

E491161

© 2024 Metro Light & Power, LLC. All rights reserved. US Patent No(s) 10,841,990; 10,847,959; other Patents Pending Metro Light & Power, LLC | 11 Smith St Englewood, NJ 07631 | T: 201-416-4160 | F: 208-979-4613 | info@metrolightandpower.com | www.metrolightandpower.com