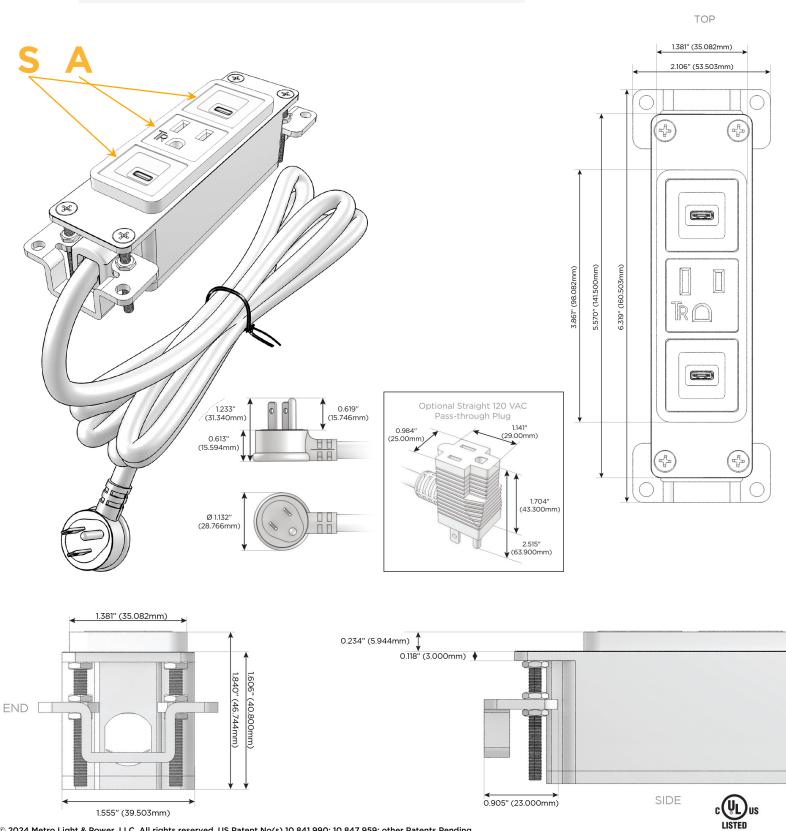

#### Plug:

Supplied with Low Profile Flat 45° Angle 120 VAC Plug

Optional Standard Straight 120 VAC Plug

Optional Straight 120 VAC Pass-through Plug

- CLEAN, COMPACT DESIGN
- STREAMLINED
- LOW PROFILE
- SIDE-EXITING CORDS
- PLUG & PLAY
- 6' AC CORD & PLUG (FLAT PLUG STANDARD)
- CUSTOMIZABLE CONFIGURATIONS AND FINISHES
- UL LISTED FOR MOUNTING IN FURNITURE
- 15A

## AC POWER & DATA CONNECTIVITY SOLUTION

M-POWER-3TW-SAS-SS4B

Specs:

# Modules/Ports:

- S USB-C (25W High Speed Charging Port)
- A Tamper Resistant AC Receptacle

Distributed by

Mormax Company, Inc. 8 Westchester Plaza Elmsford, NY 10523

E491161

© 2024 Metro Light & Power, LLC. All rights reserved. US Patent No(s) 10,841,990; 10,847,959; other Patents Pending Metro Light & Power, LLC | 11 Smith St Englewood, NJ 07631 | T: 201-416-4160 | F: 208-979-4613 | info@metrolightandpower.com | www.metrolightandpower.com