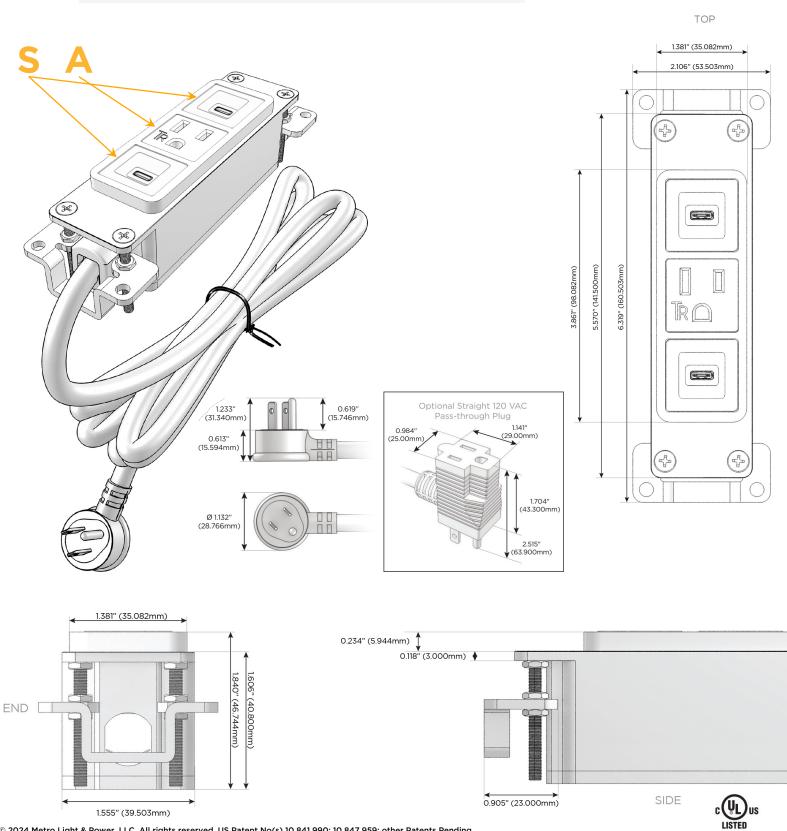

#### Plug:

Supplied with Low Profile Flat 45° Angle 120 VAC Plug

Optional Standard Straight 120 VAC Plug

Optional Straight 120 VAC Pass-through Plug

- CLEAN, COMPACT DESIGN
- STREAMLINED
- LOW PROFILE
- SIDE-EXITING CORDS
- PLUG & PLAY
- 6' AC CORD & PLUG (FLAT PLUG STANDARD)
- CUSTOMIZABLE CONFIGURATIONS AND FINISHES
- UL LISTED FOR MOUNTING IN FURNITURE
- 15A

## AC POWER & DATA CONNECTIVITY SOLUTION

M-POWER-3TW-SAS-BZAB

Specs:

# Modules/Ports:

- S USB-C (25W High Speed Charging Port)
- A Tamper Resistant AC Receptacle

Distributed by

Mormax Company, Inc. 8 Westchester Plaza Elmsford, NY 10523

E491161

© 2024 Metro Light & Power, LLC. All rights reserved. US Patent No(s) 10,841,990; 10,847,959; other Patents Pending Metro Light & Power, LLC | 11 Smith St Englewood, NJ 07631 | T: 201-416-4160 | F: 208-979-4613 | info@metrolightandpower.com | www.metrolightandpower.com