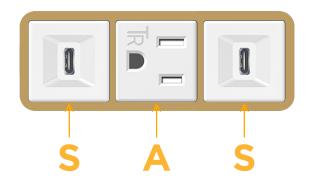

# Modules/Ports:

- S USB-C (25W High Speed Charging Port)
- A Tamper Resistant AC Receptacle

Distributed by

Mormax Company, Inc. 8 Westchester Plaza Elmsford, NY 10523

E491161

© 2024 Metro Light & Power, LLC. All rights reserved. US Patent No(s) 10,841,990; 10,847,959; other Patents Pending Metro Light & Power, LLC | 11 Smith St Englewood, NJ 07631 | T: 201-416-4160 | F: 208-979-4613 | info@metrolightandpower.com | www.metrolightandpower.com