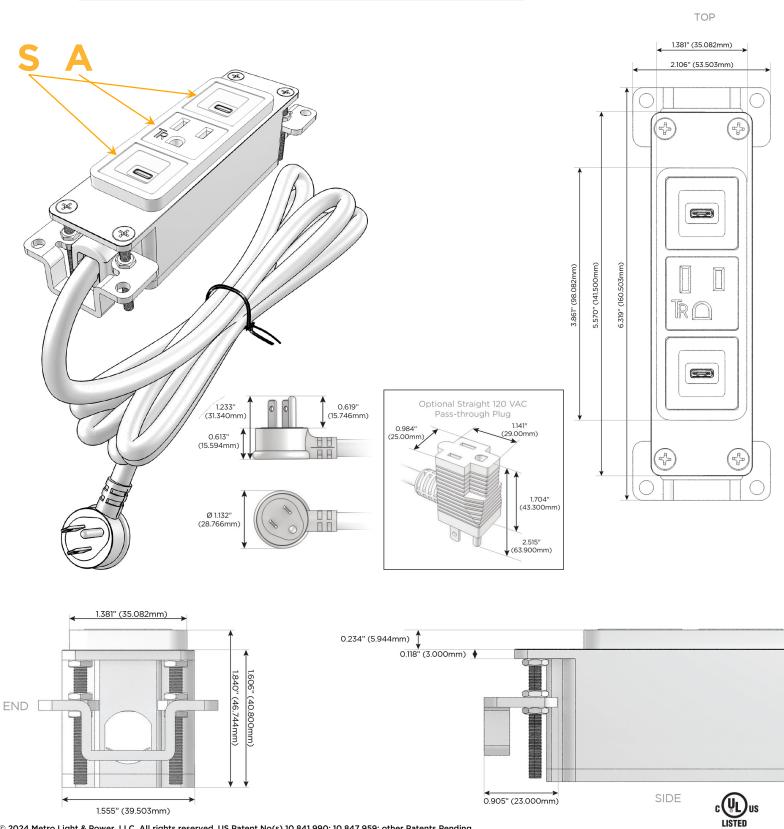

#### Plug:

Supplied with Low Profile Flat 45° Angle 120 VAC Plug

**Optional Standard Straight 120 VAC Plug** 

Optional Straight 120 VAC Pass-through Plug

- CLEAN, COMPACT DESIGN
- STREAMLINED
- LOW PROFILE
- SIDE-EXITING CORDS
- PLUG & PLAY
- 6' AC CORD & PLUG (FLAT PLUG STANDARD)
- CUSTOMIZABLE CONFIGURATIONS AND FINISHES
- UL LISTED FOR MOUNTING IN FURNITURE
- 15A

# Modules/Ports:

- S USB-C (25W High Speed Charging Port)
- A Tamper Resistant AC Receptacle

Distributed by

Mormax Company, Inc. 8 Westchester Plaza Elmsford, NY 10523

E491161

© 2024 Metro Light & Power, LLC. All rights reserved. US Patent No(s) 10,841,990; 10,847,959; other Patents Pending Metro Light & Power, LLC | 11 Smith St Englewood, NJ 07631 | T: 201-416-4160 | F: 208-979-4613 | info@metrolightandpower.com | www.metrolightandpower.com