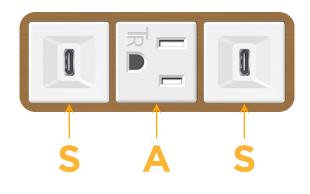

# Modules/Ports:

- S USB-C (25W High Speed Charging Port)
- A Tamper Resistant AC Receptacle

Distributed by

Mormax Company, Inc. 8 Westchester Plaza Elmsford, NY 10523

E491161

© 2024 Metro Light & Power, LLC. All rights reserved. US Patent No(s) 10,841,990; 10,847,959; other Patents Pending Metro Light & Power, LLC | 11 Smith St Englewood, NJ 07631 | T: 201-416-4160 | F: 208-979-4613 | info@metrolightandpower.com | www.metrolightandpower.com