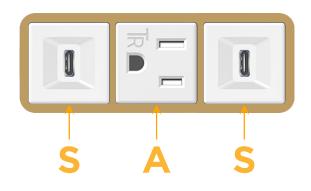

# Modules/Ports:

- S USB-C (25W High Speed Charging Port)
- A Tamper Resistant AC Receptacle

Distributed by

Mormax Company, Inc. 8 Westchester Plaza Elmsford, NY 10523

E491161

© 2024 Metro Light & Power, LLC. All rights reserved. US Patent No(s) 10,841,990; 10,847,959; other Patents Pending Metro Light & Power, LLC | 11 Smith St Englewood, NJ 07631 | T: 201-416-4160 | F: 208-979-4613 | info@metrolightandpower.com | www.metrolightandpower.com