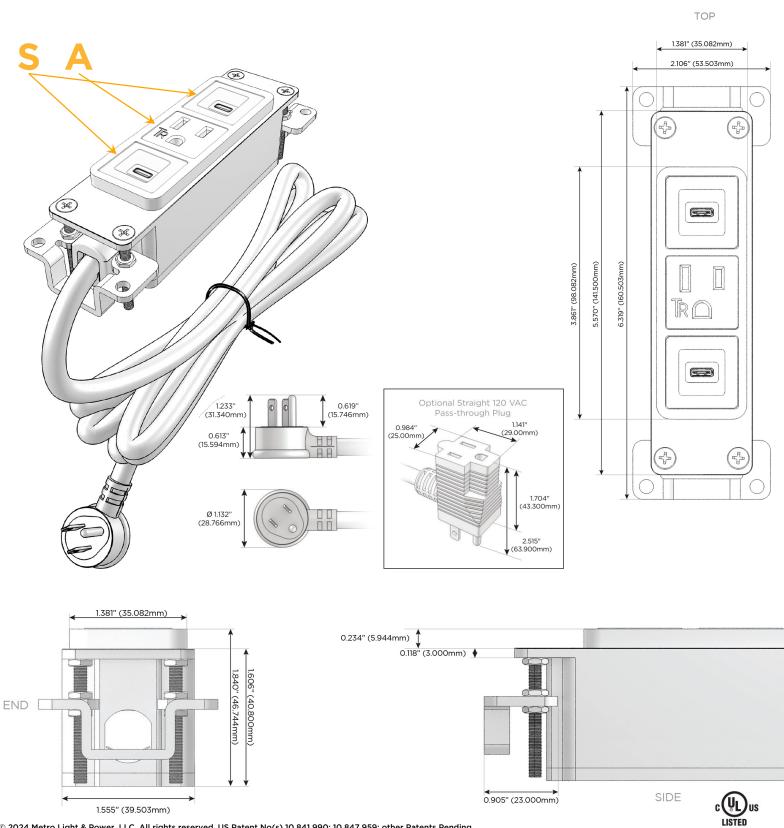

#### Plug:

Supplied with Low Profile Flat 45° Angle 120 VAC Plug

Optional Standard Straight 120 VAC Plug

Optional Straight 120 VAC Pass-through Plug

- CLEAN, COMPACT DESIGN
- STREAMLINED
- LOW PROFILE
- SIDE-EXITING CORDS
- PLUG & PLAY
- 6' AC CORD & PLUG (FLAT PLUG STANDARD)
- CUSTOMIZABLE CONFIGURATIONS AND FINISHES
- UL LISTED FOR MOUNTING IN FURNITURE
- 15A

# AC POWER & DATA CONNECTIVITY SOLUTION

M-POWER-3TW-SAS-BRAB

Specs:

# Modules/Ports:

- S USB-C (25W High Speed Charging Port)
- A Tamper Resistant AC Receptacle

Distributed by

Mormax Company, Inc. 8 Westchester Plaza Elmsford, NY 10523

E491161

© 2024 Metro Light & Power, LLC. All rights reserved. US Patent No(s) 10,841,990; 10,847,959; other Patents Pending Metro Light & Power, LLC | 11 Smith St Englewood, NJ 07631 | T: 201-416-4160 | F: 208-979-4613 | info@metrolightandpower.com | www.metrolightandpower.com