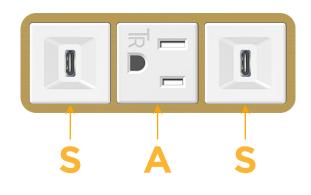

# Modules/Ports:

- S USB-C (25W High Speed Charging Port)
- A Tamper Resistant AC Receptacle

Distributed by

Mormax Company, Inc. 8 Westchester Plaza Elmsford, NY 10523

E491161

© 2024 Metro Light & Power, LLC. All rights reserved. US Patent No(s) 10,841,990; 10,847,959; other Patents Pending Metro Light & Power, LLC | 11 Smith St Englewood, NJ 07631 | T: 201-416-4160 | F: 208-979-4613 | info@metrolightandpower.com | www.metrolightandpower.com