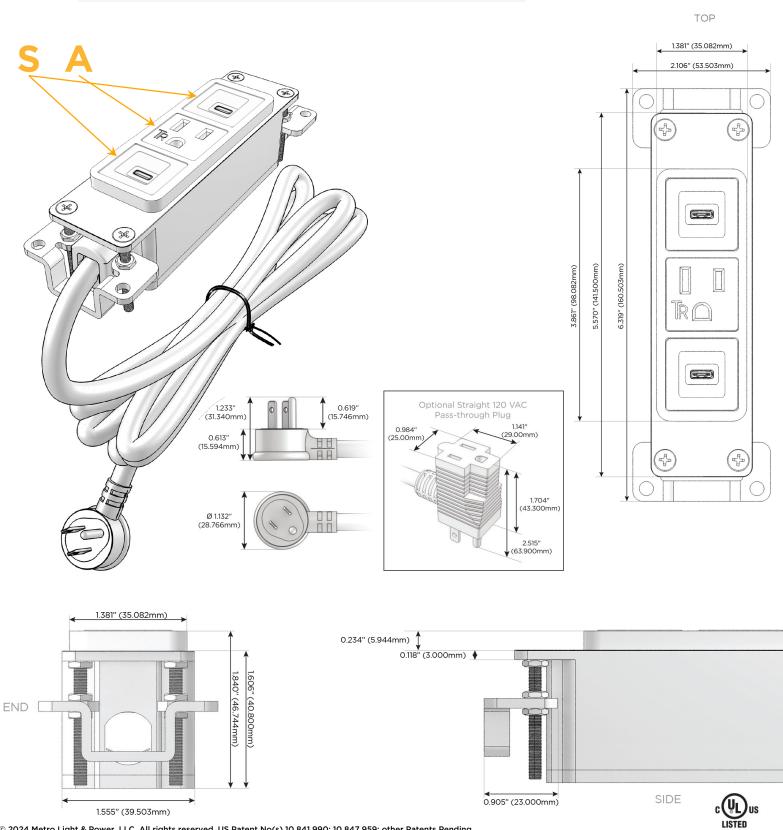

#### Plug:

Supplied with Low Profile Flat 45° Angle 120 VAC Plug

Optional Standard Straight 120 VAC Plug

Optional Straight 120 VAC Pass-through Plug

- CLEAN, COMPACT DESIGN
- STREAMLINED
- LOW PROFILE
- SIDE-EXITING CORDS
- PLUG & PLAY
- 6' AC CORD & PLUG (FLAT PLUG STANDARD)
- CUSTOMIZABLE CONFIGURATIONS AND FINISHES
- UL LISTED FOR MOUNTING IN FURNITURE
- 15A

## AC POWER & DATA CONNECTIVITY SOLUTION

M-POWER-3TW-SAS-BR4B

Specs:

# Modules/Ports:

- S USB-C (25W High Speed Charging Port)
- A Tamper Resistant AC Receptacle

Distributed by

Mormax Company, Inc. 8 Westchester Plaza Elmsford, NY 10523

E491161

© 2024 Metro Light & Power, LLC. All rights reserved. US Patent No(s) 10,841,990; 10,847,959; other Patents Pending Metro Light & Power, LLC | 11 Smith St Englewood, NJ 07631 | T: 201-416-4160 | F: 208-979-4613 | info@metrolightandpower.com | www.metrolightandpower.com