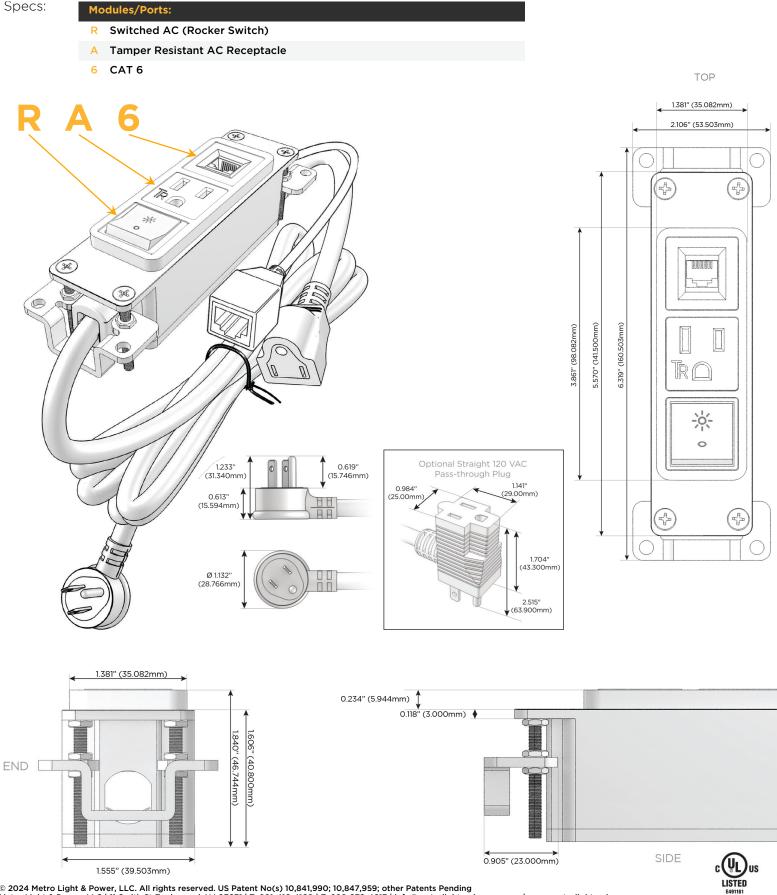

### Module/Port Options:

- **Tamper Resistant AC Receptacle** Α
- USB-A & USB-C (20W) E
- Μ Double USB-A (Fast Charging Ports - 18W)
- н HDMI
- 6 CAT 6
- 12 RJ 12
- Switched AC X
- 3-Way Switch (Low Voltage)
- V USB-C (45W High Speed Charging Port)
- USB-C (25W High Speed Charging Port)
- Switched AC (Rocker Switch) R
- D Dimmer Switch

#### Plug:

Supplied with Low Profile Flat 45° Angle 120 VAC Plug

**Optional Standard Straight 120 VAC Plug** 

Optional Straight 120 VAC Pass-through Plug

- CLEAN, COMPACT DESIGN
- STREAMLINED
- LOW PROFILE
- SIDE-EXITING CORDS
- PLUG & PLAY
- 6' AC CORD & PLUG (FLAT PLUG STANDARD)
- CUSTOMIZABLE CONFIGURATIONS AND FINISHES
- UL LISTED FOR MOUNTING IN FURNITURE
- 15A