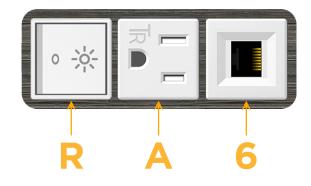

### Module/Port Options:

- **Tamper Resistant AC Receptacle** Α
- USB-A & USB-C (20W) E
- Μ Double USB-A (Fast Charging Ports - 18W)
- н HDMI
- 6 CAT 6
- 12 RJ 12
- Switched AC X
- 3-Way Switch (Low Voltage)
- V USB-C (45W High Speed Charging Port)
- USB-C (25W High Speed Charging Port)
- Switched AC (Rocker Switch) R
- D Dimmer Switch