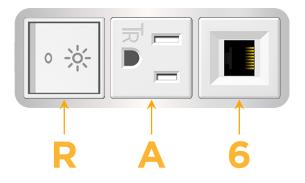

#### Module/Port Options:

- A Tamper Resistant AC Receptacle
- E USB-A & USB-C (20W)
- M Double USB-A (Fast Charging Ports 18W)
- H HDMI
- 6 CAT 6
- 12 RJ 12
- X Switched AC
- Y 3-Way Switch (Low Voltage)
- V USB-C (45W High Speed Charging Port)
- S USB-C (25W High Speed Charging Port)
- R Switched AC (Rocker Switch)
- D Dimmer Switch