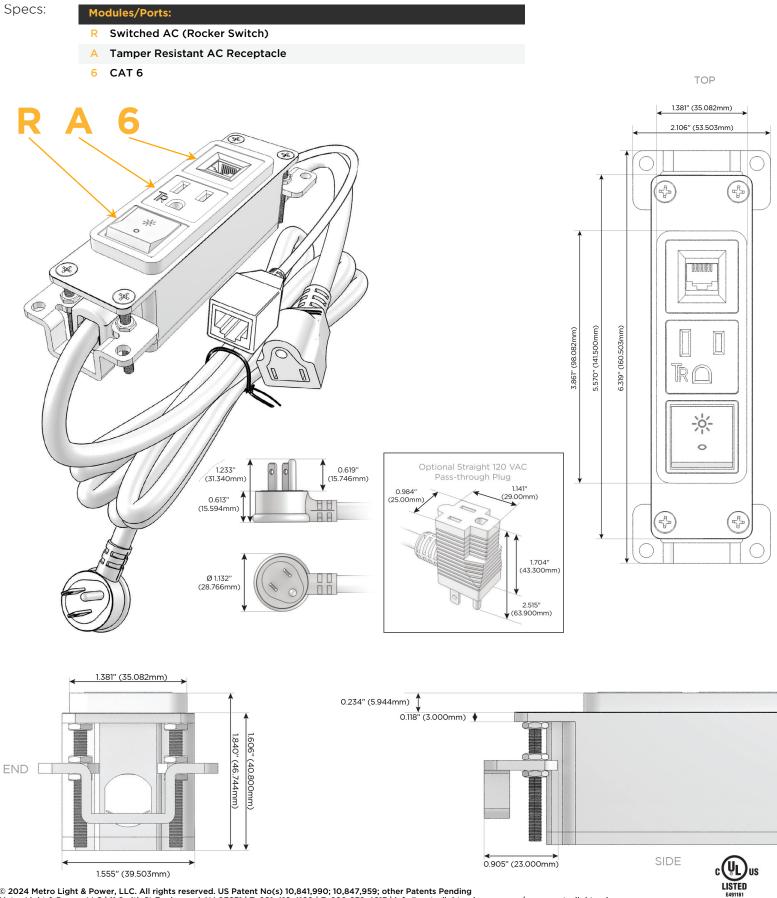

#### Module/Port Options:

- A Tamper Resistant AC Receptacle
- E USB-A & USB-C (20W)
- M Double USB-A (Fast Charging Ports 18W)
- H HDMI
- 6 CAT 6
- 12 RJ 12
- X Switched AC
- Y 3-Way Switch (Low Voltage)
- V USB-C (45W High Speed Charging Port)
- S USB-C (25W High Speed Charging Port)
- R Switched AC (Rocker Switch)
- D Dimmer Switch

#### Plug:

Supplied with Low Profile Flat 45° Angle 120 VAC Plug

Optional Standard Straight 120 VAC Plug

Optional Straight 120 VAC Pass-through Plug

- CLEAN, COMPACT DESIGN
- STREAMLINED
- LOW PROFILE
- SIDE-EXITING CORDS
- PLUG & PLAY
- 6' AC CORD & PLUG (FLAT PLUG STANDARD)
- CUSTOMIZABLE CONFIGURATIONS AND FINISHES
- UL LISTED FOR MOUNTING IN FURNITURE
- 15A