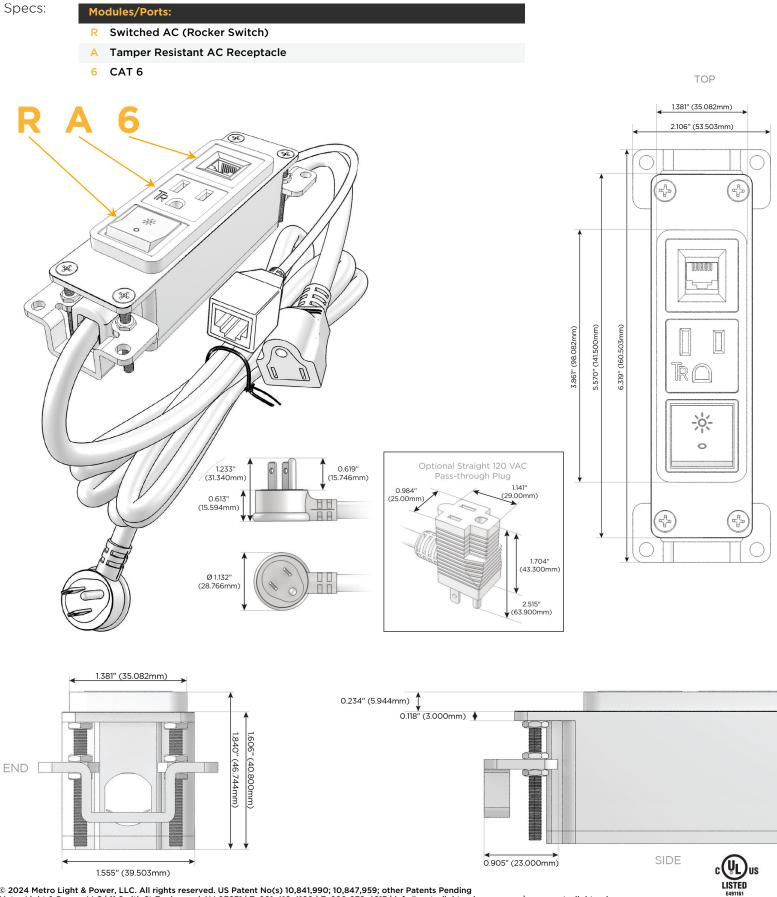

### Module/Port Options:

- A Tamper Resistant AC Receptacle
- E USB-A & USB-C (20W)
- M Double USB-A (Fast Charging Ports 18W)
- H HDMI
- 6 CAT 6
- 12 RJ 12
- X Switched AC
- Y 3-Way Switch (Low Voltage)
- V USB-C (45W High Speed Charging Port)
- S USB-C (25W High Speed Charging Port)
- R Switched AC (Rocker Switch)
- D Dimmer Switch

#### Plug:

Supplied with Low Profile Flat 45° Angle 120 VAC Plug

Optional Standard Straight 120 VAC Plug

Optional Straight 120 VAC Pass-through Plug

- CLEAN, COMPACT DESIGN
- STREAMLINED
- LOW PROFILE
- SIDE-EXITING CORDS
- PLUG & PLAY
- 6' AC CORD & PLUG (FLAT PLUG STANDARD)
- CUSTOMIZABLE CONFIGURATIONS AND FINISHES
- UL LISTED FOR MOUNTING IN FURNITURE
- 15A