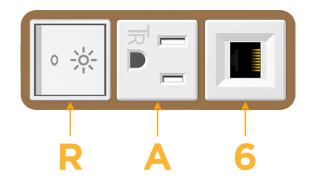

### Module/Port Options:

- A Tamper Resistant AC Receptacle
- E USB-A & USB-C (20W)
- M Double USB-A (Fast Charging Ports 18W)
- H HDMI
- 6 CAT 6
- 12 RJ 12
- X Switched AC
- Y 3-Way Switch (Low Voltage)
- V USB-C (45W High Speed Charging Port)
- S USB-C (25W High Speed Charging Port)
- R Switched AC (Rocker Switch)
- D Dimmer Switch