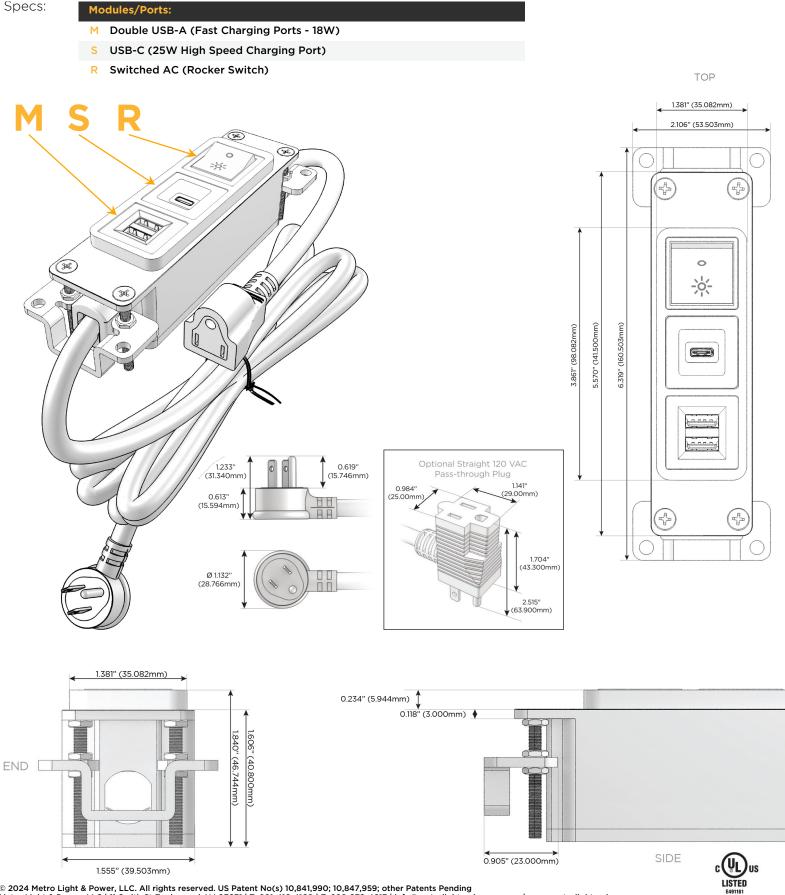

## Module/Port Options:

- A Tamper Resistant AC Receptacle
- E USB-A & USB-C (20W)
- M Double USB-A (Fast Charging Ports 18W)
- H HDMI
- 6 CAT 6
- 12 RJ 12
- X Switched AC
- Y 3-Way Switch (Low Voltage)
- V USB-C (45W High Speed Charging Port)
- S USB-C (25W High Speed Charging Port)
- R Switched AC (Rocker Switch)
- D Dimmer Switch

### Plug:

Supplied with Low Profile Flat 45° Angle 120 VAC Plug

Optional Standard Straight 120 VAC Plug

Optional Straight 120 VAC Pass-through Plug

- CLEAN, COMPACT DESIGN
- STREAMLINED
- LOW PROFILE
- SIDE-EXITING CORDS
- PLUG & PLAY
- 6' AC CORD & PLUG (FLAT PLUG STANDARD)
- CUSTOMIZABLE CONFIGURATIONS AND FINISHES
- UL LISTED FOR MOUNTING IN FURNITURE
- 15A