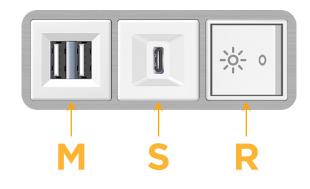

## Module/Port Options:

- A Tamper Resistant AC Receptacle
- E USB-A & USB-C (20W)
- M Double USB-A (Fast Charging Ports 18W)
- H HDMI
- 6 CAT 6
- 12 RJ 12
- X Switched AC
- Y 3-Way Switch (Low Voltage)
- V USB-C (45W High Speed Charging Port)
- S USB-C (25W High Speed Charging Port)
- R Switched AC (Rocker Switch)
- D Dimmer Switch