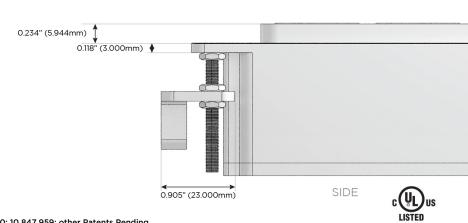

#### Plug:

Supplied with Low Profile Flat 45° Angle 120 VAC Plug

Optional Standard Straight 120 VAC Plug

Optional Straight 120 VAC Pass-through Plug

- · CLEAN, COMPACT DESIGN
- STREAMLINED
- LOW PROFILE
- SIDE-EXITING CORDS
- PLUG & PLAY
- 6' AC CORD & PLUG (FLAT PLUG STANDARD)
- CUSTOMIZABLE CONFIGURATIONS AND FINISHES
- UL LISTED FOR MOUNTING IN FURNITURE
- 15A