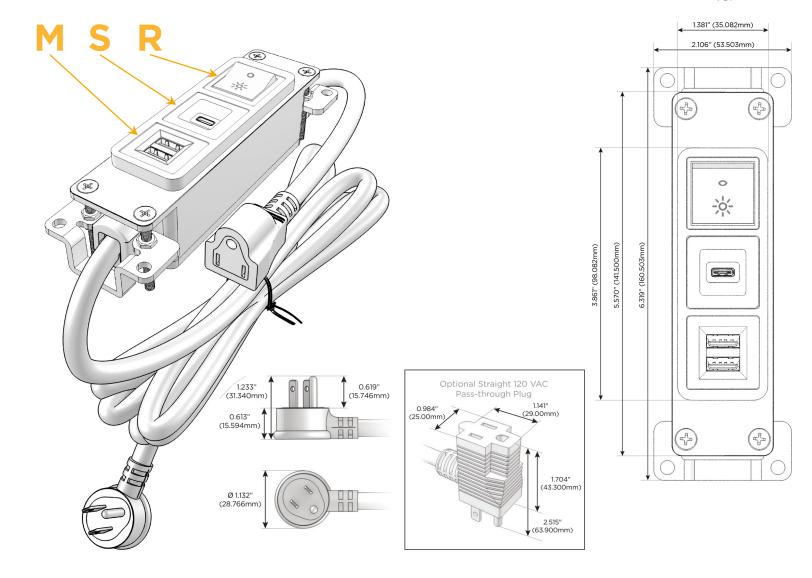

#### Plug:

Supplied with Low Profile Flat 45° Angle 120 VAC Plug

Optional Standard Straight 120 VAC Plug

Optional Straight 120 VAC Pass-through Plug

- · CLEAN, COMPACT DESIGN
- STREAMLINED
- LOW PROFILE
- SIDE-EXITING CORDS
- PLUG & PLAY
- 6' AC CORD & PLUG (FLAT PLUG STANDARD)
- CUSTOMIZABLE CONFIGURATIONS AND FINISHES
- UL LISTED FOR MOUNTING IN FURNITURE
- 15A

#### AC POWER & DATA CONNECTIVITY SOLUTION

M-POWER-3TW-MSR-SS4AB

## **Modules/Ports:**

- M Double USB-A (Fast Charging Ports 18W)
- S USB-C (25W High Speed Charging Port)
- R Switched AC (Rocker Switch)

TOP