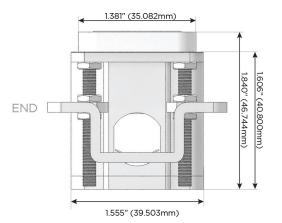

#### Plug:

Supplied with Low Profile Flat 45° Angle 120 VAC Plug

Optional Standard Straight 120 VAC Plug

Optional Straight 120 VAC Pass-through Plug

- · CLEAN, COMPACT DESIGN
- STREAMLINED
- LOW PROFILE
- SIDE-EXITING CORDS
- PLUG & PLAY
- 6' AC CORD & PLUG (FLAT PLUG STANDARD)
- CUSTOMIZABLE CONFIGURATIONS AND FINISHES
- UL LISTED FOR MOUNTING IN FURNITURE
- 15A