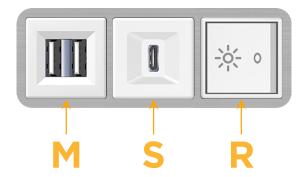

## **Modules/Ports:**

- M Double USB-A (Fast Charging Ports 18W)
- S USB-C (25W High Speed Charging Port)
- R Switched AC (Rocker Switch)

TOP