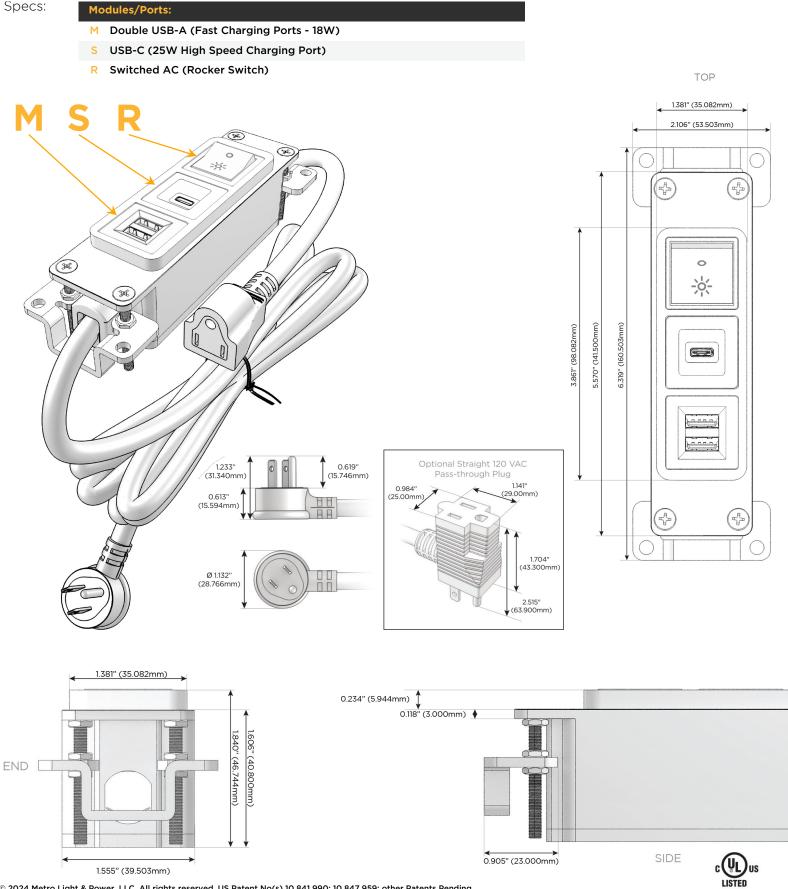

### Module/Port Options:

- A Tamper Resistant AC Receptacle
- E USB-A & USB-C (20W)
- M Double USB-A (Fast Charging Ports 18W)
- H HDMI
- 6 CAT 6
- 12 RJ 12
- X Switched AC
- Y 3-Way Switch (Low Voltage)
- V USB-C (45W High Speed Charging Port)
- S USB-C (25W High Speed Charging Port)
- R Switched AC (Rocker Switch)
- D Dimmer Switch

#### Plug:

Supplied with Low Profile Flat 45° Angle 120 VAC Plug

Optional Standard Straight 120 VAC Plug

Optional Straight 120 VAC Pass-through Plug

- CLEAN, COMPACT DESIGN
- STREAMLINED
- LOW PROFILE
- SIDE-EXITING CORDS
- PLUG & PLAY
- 6' AC CORD & PLUG (FLAT PLUG STANDARD)
- CUSTOMIZABLE CONFIGURATIONS AND FINISHES
- UL LISTED FOR MOUNTING IN FURNITURE
- 15A