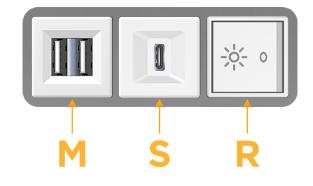

### Module/Port Options:

- A Tamper Resistant AC Receptacle
- E USB-A & USB-C (20W)
- M Double USB-A (Fast Charging Ports 18W)
- H HDMI
- 6 CAT 6
- 12 RJ 12
- X Switched AC
- Y 3-Way Switch (Low Voltage)
- V USB-C (45W High Speed Charging Port)
- S USB-C (25W High Speed Charging Port)
- R Switched AC (Rocker Switch)
- D Dimmer Switch