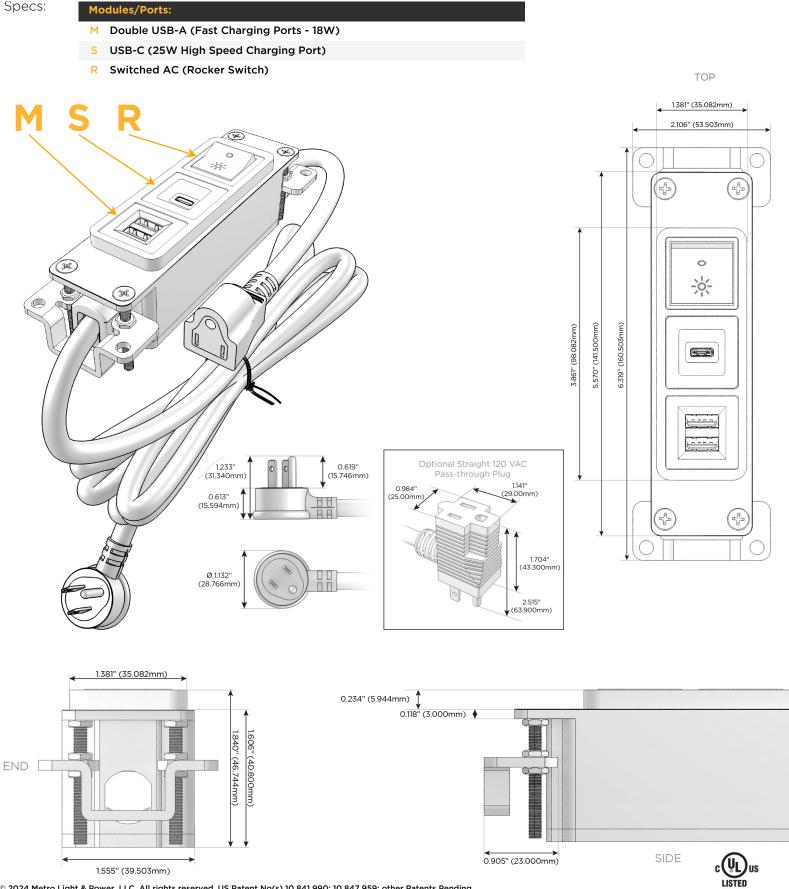

## Module/Port Options:

- A Tamper Resistant AC Receptacle
- E USB-A & USB-C (20W)
- M Double USB-A (Fast Charging Ports 18W)
- H HDMI
- 6 CAT 6
- 12 RJ 12
- X Switched AC
- Y 3-Way Switch (Low Voltage)
- V USB-C (45W High Speed Charging Port)
- S USB-C (25W High Speed Charging Port)
- R Switched AC (Rocker Switch)
- D Dimmer Switch

#### Plug:

Supplied with Low Profile Flat 45° Angle 120 VAC Plug

Optional Standard Straight 120 VAC Plug

Optional Straight 120 VAC Pass-through Plug

- CLEAN, COMPACT DESIGN
- STREAMLINED
- LOW PROFILE
- SIDE-EXITING CORDS
- PLUG & PLAY
- 6' AC CORD & PLUG (FLAT PLUG STANDARD)
- CUSTOMIZABLE CONFIGURATIONS AND FINISHES
- UL LISTED FOR MOUNTING IN FURNITURE
- 15A