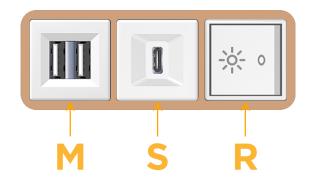

## Module/Port Options:

- A Tamper Resistant AC Receptacle
- E USB-A & USB-C (20W)
- M Double USB-A (Fast Charging Ports 18W)
- H HDMI
- 6 CAT 6
- 12 RJ 12
- X Switched AC
- Y 3-Way Switch (Low Voltage)
- V USB-C (45W High Speed Charging Port)
- S USB-C (25W High Speed Charging Port)
- R Switched AC (Rocker Switch)
- D Dimmer Switch