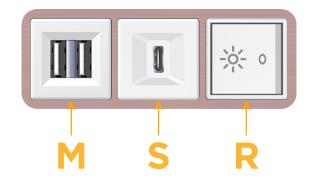

### Module/Port Options:

- A Tamper Resistant AC Receptacle
- E USB-A & USB-C (20W)
- M Double USB-A (Fast Charging Ports 18W)
- H HDMI
- 6 CAT 6
- 12 RJ 12
- X Switched AC
- Y 3-Way Switch (Low Voltage)
- V USB-C (45W High Speed Charging Port)
- S USB-C (25W High Speed Charging Port)
- R Switched AC (Rocker Switch)
- D Dimmer Switch