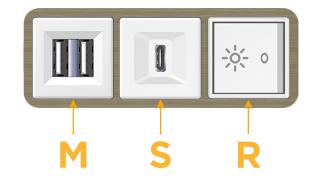

### Module/Port Options:

- A Tamper Resistant AC Receptacle
- E USB-A & USB-C (20W)
- M Double USB-A (Fast Charging Ports 18W)
- H HDMI
- 6 CAT 6
- 12 RJ 12
- X Switched AC
- Y 3-Way Switch (Low Voltage)
- V USB-C (45W High Speed Charging Port)
- S USB-C (25W High Speed Charging Port)
- R Switched AC (Rocker Switch)
- D Dimmer Switch