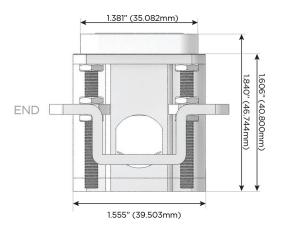

## Plug:

Supplied with Low Profile Flat 45° Angle 120 VAC Plug

Optional Standard Straight 120 VAC Plug

Optional Straight 120 VAC Pass-through Plug

- · CLEAN, COMPACT DESIGN
- STREAMLINED
- LOW PROFILE
- SIDE-EXITING CORDS
- PLUG & PLAY
- 6' AC CORD & PLUG (FLAT PLUG STANDARD)
- CUSTOMIZABLE CONFIGURATIONS AND FINISHES
- UL LISTED FOR MOUNTING IN FURNITURE
- 15A