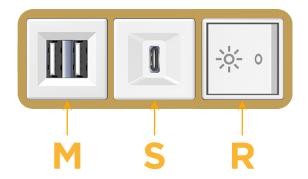

# **Modules/Ports:**

- M Double USB-A (Fast Charging Ports 18W)
- S USB-C (25W High Speed Charging Port)
- R Switched AC (Rocker Switch)

TOP