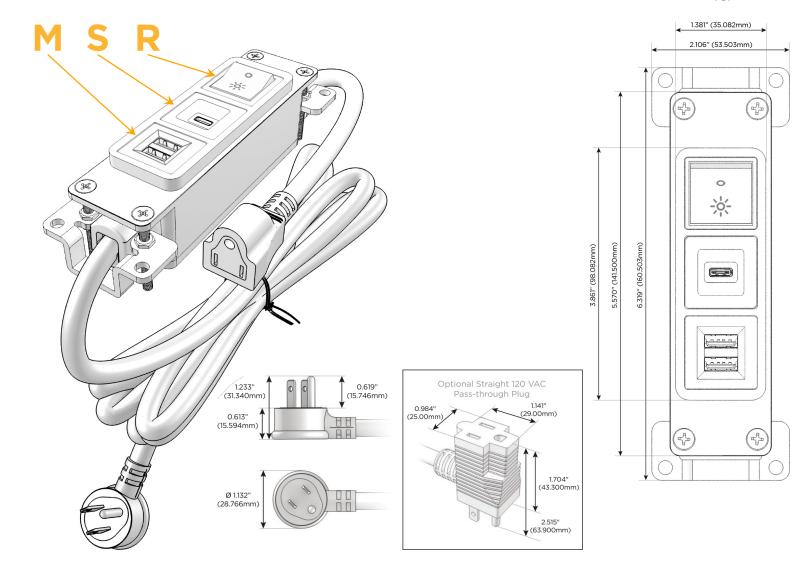

# **Module/Port Options:**

- A Tamper Resistant AC Receptacle
- E USB-A & USB-C (20W)
- M Double USB-A (Fast Charging Ports 18W)
- H HDMI
- 6 CAT 6
- 12 RJ 12
- X Switched AC
- Y 3-Way Switch (Low Voltage)
- V USB-C (45W High Speed Charging Port)
- S USB-C (25W High Speed Charging Port)
- R Switched AC (Rocker Switch)
- D Dimmer Switch

## Plug:

Supplied with Low Profile Flat 45° Angle 120 VAC Plug

Optional Standard Straight 120 VAC Plug

Optional Straight 120 VAC Pass-through Plug

- · CLEAN, COMPACT DESIGN
- STREAMLINED
- LOW PROFILE
- SIDE-EXITING CORDS
- PLUG & PLAY
- 6' AC CORD & PLUG (FLAT PLUG STANDARD)
- CUSTOMIZABLE CONFIGURATIONS AND FINISHES
- UL LISTED FOR MOUNTING IN FURNITURE
- 15A

# **Modules/Ports:**

- M Double USB-A (Fast Charging Ports 18W)
- S USB-C (25W High Speed Charging Port)
- R Switched AC (Rocker Switch)

TOP