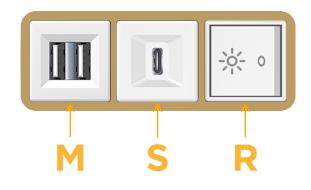

### Module/Port Options:

- A Tamper Resistant AC Receptacle
- E USB-A & USB-C (20W)
- M Double USB-A (Fast Charging Ports 18W)
- H HDMI
- 6 CAT 6
- 12 RJ 12
- X Switched AC
- Y 3-Way Switch (Low Voltage)
- V USB-C (45W High Speed Charging Port)
- S USB-C (25W High Speed Charging Port)
- R Switched AC (Rocker Switch)
- D Dimmer Switch