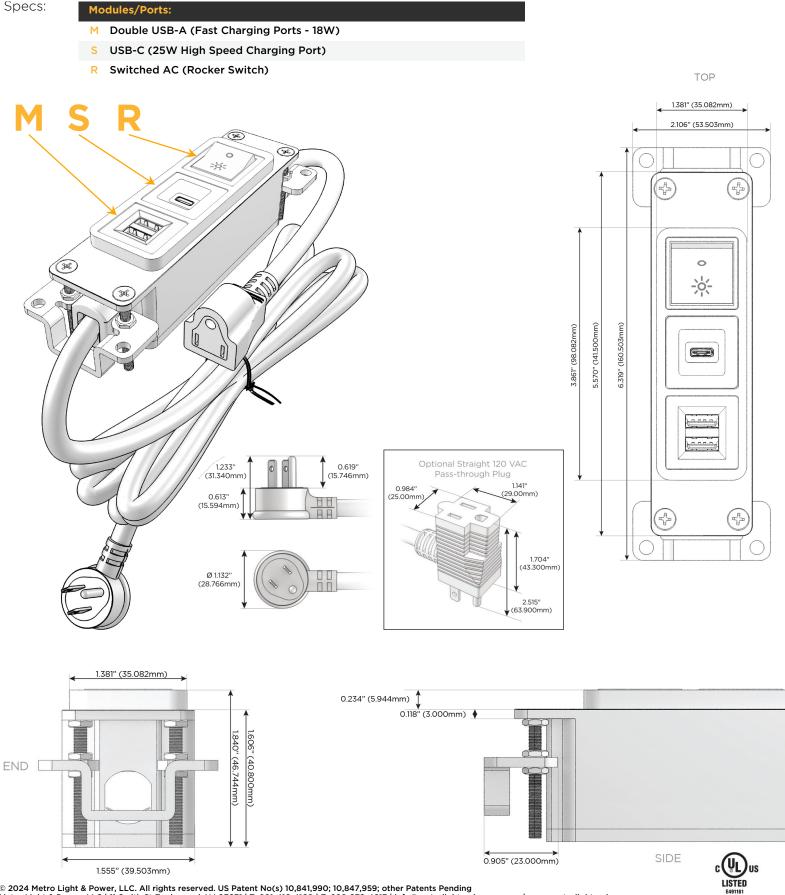

### Module/Port Options:

- A Tamper Resistant AC Receptacle
- E USB-A & USB-C (20W)
- M Double USB-A (Fast Charging Ports 18W)
- H HDMI
- 6 CAT 6
- 12 RJ 12
- X Switched AC
- Y 3-Way Switch (Low Voltage)
- V USB-C (45W High Speed Charging Port)
- S USB-C (25W High Speed Charging Port)
- R Switched AC (Rocker Switch)
- D Dimmer Switch

#### Plug:

Supplied with Low Profile Flat 45° Angle 120 VAC Plug

Optional Standard Straight 120 VAC Plug

Optional Straight 120 VAC Pass-through Plug

- CLEAN, COMPACT DESIGN
- STREAMLINED
- LOW PROFILE
- SIDE-EXITING CORDS
- PLUG & PLAY
- 6' AC CORD & PLUG (FLAT PLUG STANDARD)
- CUSTOMIZABLE CONFIGURATIONS AND FINISHES
- UL LISTED FOR MOUNTING IN FURNITURE
- 15A