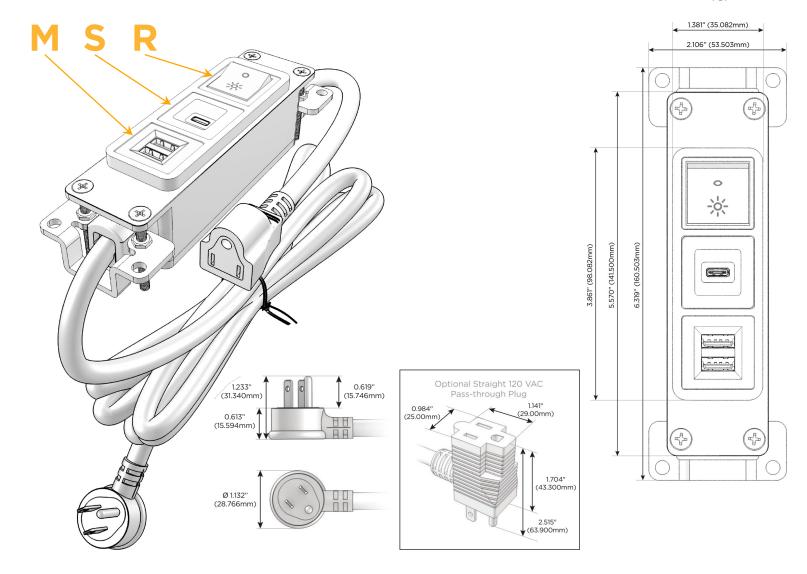

# **Module/Port Options:**

- A Tamper Resistant AC Receptacle
- E USB-A & USB-C (20W)
- M Double USB-A (Fast Charging Ports 18W)
- H HDMI
- 6 CAT 6
- 12 RJ 12
- X Switched AC
- Y 3-Way Switch (Low Voltage)
- V USB-C (45W High Speed Charging Port)
- S USB-C (25W High Speed Charging Port)
- R Switched AC (Rocker Switch)
- D Dimmer Switch

## Plug:

Supplied with Low Profile Flat 45° Angle 120 VAC Plug

Optional Standard Straight 120 VAC Plug

Optional Straight 120 VAC Pass-through Plug

- CLEAN, COMPACT DESIGN
- STREAMLINED
- LOW PROFILE
- SIDE-EXITING CORDS
- PLUG & PLAY
- 6' AC CORD & PLUG (FLAT PLUG STANDARD)
- CUSTOMIZABLE CONFIGURATIONS AND FINISHES
- UL LISTED FOR MOUNTING IN FURNITURE
- 15A

# **Modules/Ports:**

- M Double USB-A (Fast Charging Ports 18W)
- S USB-C (25W High Speed Charging Port)
- R Switched AC (Rocker Switch)

TOP