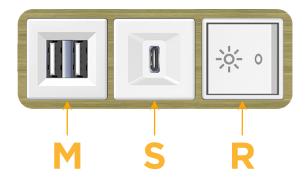

# **Modules/Ports:**

- M Double USB-A (Fast Charging Ports 18W)
- S USB-C (25W High Speed Charging Port)
- R Switched AC (Rocker Switch)

TOP