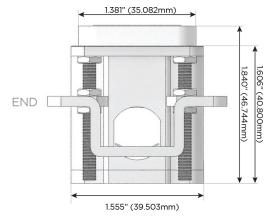

## Plug:

Supplied with Low Profile Flat 45° Angle 120 VAC Plug

Optional Standard Straight 120 VAC Plug

Optional Straight 120 VAC Pass-through Plug

- CLEAN, COMPACT DESIGN
- STREAMLINED
- LOW PROFILE
- SIDE-EXITING CORDS
- PLUG & PLAY
- 6' AC CORD & PLUG (FLAT PLUG STANDARD)
- CUSTOMIZABLE CONFIGURATIONS AND FINISHES
- UL LISTED FOR MOUNTING IN FURNITURE
- 15A