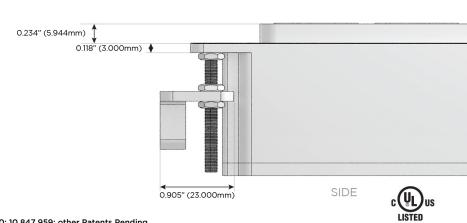

- R Switched AC (Rocker Switch)
- D Dimmer Switch

## Plug:

Supplied with Low Profile Flat 45° Angle 120 VAC Plug

Optional Standard Straight 120 VAC Plug

Optional Straight 120 VAC Pass-through Plug

- CLEAN, COMPACT DESIGN
- STREAMLINED
- LOW PROFILE
- SIDE-EXITING CORDS
- PLUG & PLAY
- 6' AC CORD & PLUG (FLAT PLUG STANDARD)
- CUSTOMIZABLE CONFIGURATIONS AND FINISHES
- UL LISTED FOR MOUNTING IN FURNITURE
- 15A





### AC POWER & DATA CONNECTIVITY SOLUTION

M-POWER-3TW-MSR-BRAAB

# MORMAX

Mormax Company, Inc.

Distributed by

<u>@</u>

914-699-0101

mormax.com

8 Westchester Plaza Elmsford, NY 10523  $\subseteq$ 

sales@mormax.com

Specs:

# **Modules/Ports:**

- M Double USB-A (Fast Charging Ports 18W)
- S USB-C (25W High Speed Charging Port)
- R Switched AC (Rocker Switch)

TOP