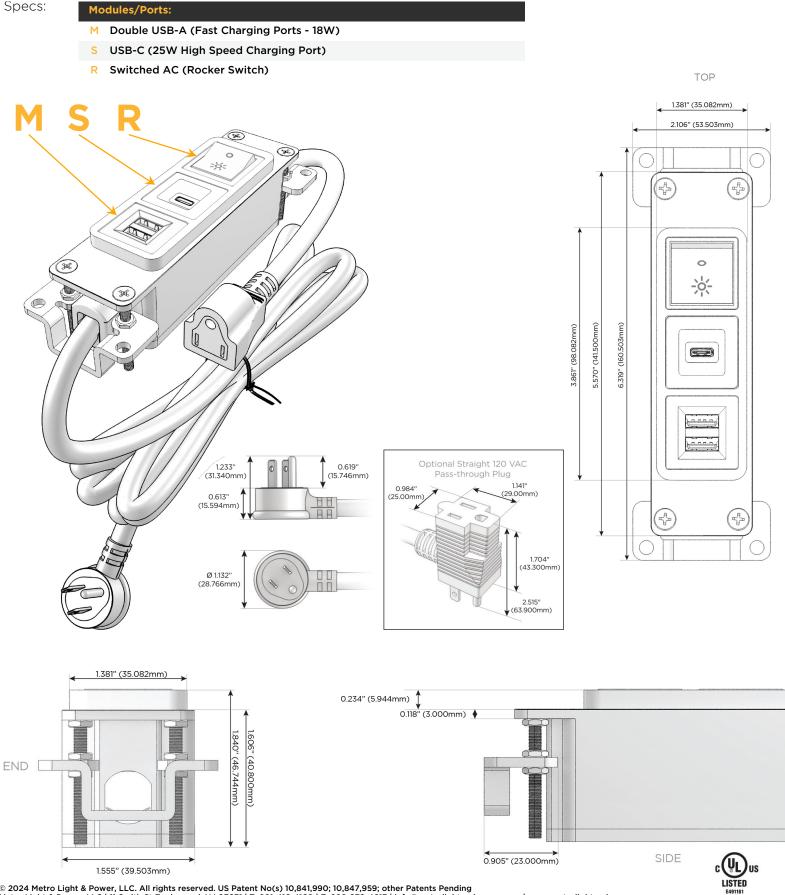

### Module/Port Options:

- A Tamper Resistant AC Receptacle
- E USB-A & USB-C (20W)
- M Double USB-A (Fast Charging Ports 18W)
- H HDMI
- 6 CAT 6
- 12 RJ 12
- X Switched AC
- Y 3-Way Switch (Low Voltage)
- V USB-C (45W High Speed Charging Port)
- S USB-C (25W High Speed Charging Port)
- R Switched AC (Rocker Switch)
- D Dimmer Switch

### Plug:

Supplied with Low Profile Flat 45° Angle 120 VAC Plug

Optional Standard Straight 120 VAC Plug

Optional Straight 120 VAC Pass-through Plug

- CLEAN, COMPACT DESIGN
- STREAMLINED
- LOW PROFILE
- SIDE-EXITING CORDS
- PLUG & PLAY
- 6' AC CORD & PLUG (FLAT PLUG STANDARD)
- CUSTOMIZABLE CONFIGURATIONS AND FINISHES
- UL LISTED FOR MOUNTING IN FURNITURE
- 15A