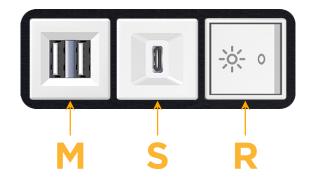

### Module/Port Options:

- A Tamper Resistant AC Receptacle
- E USB-A & USB-C (20W)
- M Double USB-A (Fast Charging Ports 18W)
- H HDMI
- 6 CAT 6
- 12 RJ 12
- X Switched AC
- Y 3-Way Switch (Low Voltage)
- V USB-C (45W High Speed Charging Port)
- S USB-C (25W High Speed Charging Port)
- R Switched AC (Rocker Switch)
- D Dimmer Switch