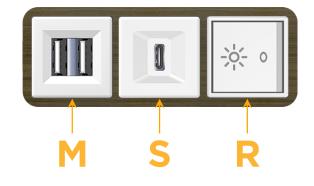

### Module/Port Options:

- A Tamper Resistant AC Receptacle
- E USB-A & USB-C (20W)
- M Double USB-A (Fast Charging Ports 18W)
- H HDMI
- 6 CAT 6
- 12 RJ 12
- X Switched AC
- Y 3-Way Switch (Low Voltage)
- V USB-C (45W High Speed Charging Port)
- S USB-C (25W High Speed Charging Port)
- R Switched AC (Rocker Switch)
- D Dimmer Switch