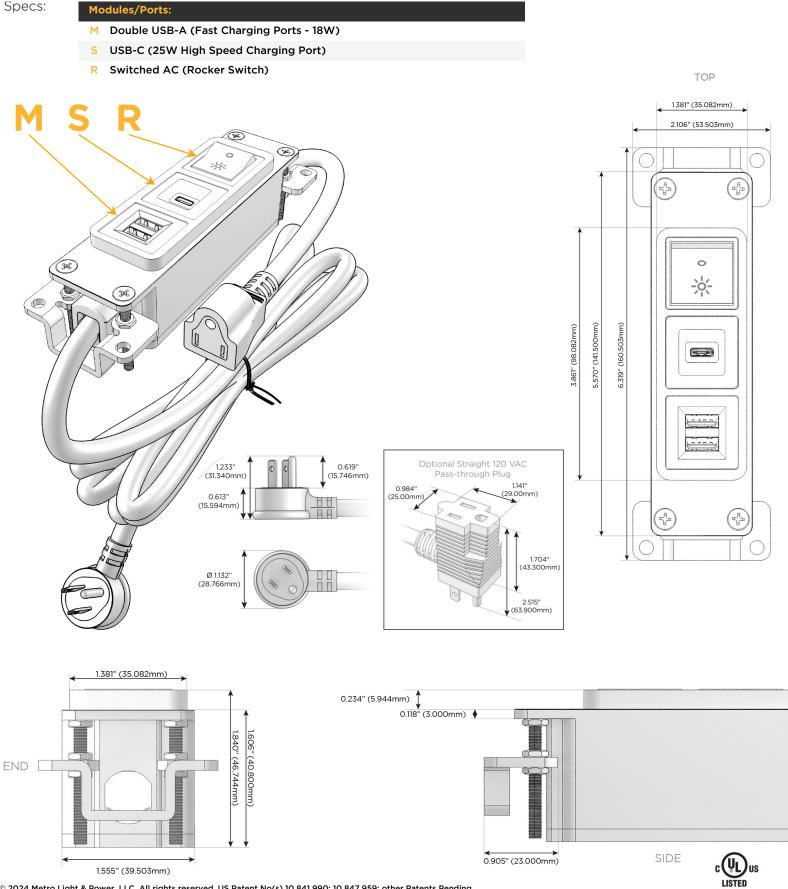

### Module/Port Options:

- A Tamper Resistant AC Receptacle
- E USB-A & USB-C (20W)
- M Double USB-A (Fast Charging Ports 18W)
- H HDMI
- 6 CAT 6
- 12 RJ 12
- X Switched AC
- Y 3-Way Switch (Low Voltage)
- V USB-C (45W High Speed Charging Port)
- S USB-C (25W High Speed Charging Port)
- R Switched AC (Rocker Switch)
- D Dimmer Switch

### Plug:

Supplied with Low Profile Flat 45° Angle 120 VAC Plug

Optional Standard Straight 120 VAC Plug

Optional Straight 120 VAC Pass-through Plug

- CLEAN, COMPACT DESIGN
- STREAMLINED
- LOW PROFILE
- SIDE-EXITING CORDS
- PLUG & PLAY
- 6' AC CORD & PLUG (FLAT PLUG STANDARD)
- CUSTOMIZABLE CONFIGURATIONS AND FINISHES
- UL LISTED FOR MOUNTING IN FURNITURE
- 15A