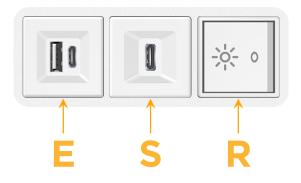

## Module/Port Options:

- **Tamper Resistant AC Receptacle** Α
- USB-A & USB-C (20W) E
- Μ Double USB-A (Fast Charging Ports - 18W)
- H. HDMI
- 6 CAT 6
- 12 RJ 12
- Switched AC X
- 3-Way Switch (Low Voltage) Y
- V USB-C (45W High Speed Charging Port)
- USB-C (25W High Speed Charging Port) S
- R Switched AC (Rocker Switch)
- D Dimmer Switch