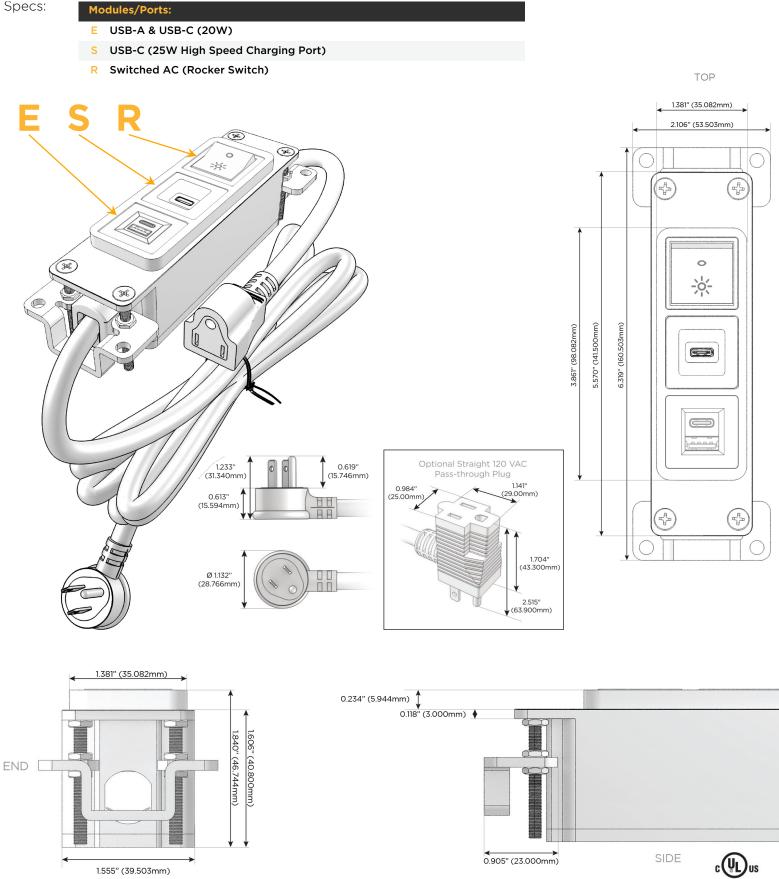

## Module/Port Options:

- **Tamper Resistant AC Receptacle** Α
- USB-A & USB-C (20W) E
- Μ Double USB-A (Fast Charging Ports - 18W)
- H. HDMI
- 6 CAT 6
- 12 RJ 12
- Switched AC X
- 3-Way Switch (Low Voltage) Y
- V USB-C (45W High Speed Charging Port)
- USB-C (25W High Speed Charging Port) S
- R Switched AC (Rocker Switch)
- D Dimmer Switch

#### Plug:

Supplied with Low Profile Flat 45° Angle 120 VAC Plug

**Optional Standard Straight 120 VAC Plug** 

Optional Straight 120 VAC Pass-through Plug

- CLEAN, COMPACT DESIGN
- STREAMLINED
- LOW PROFILE
- SIDE-EXITING CORDS
- PLUG & PLAY
- 6' AC CORD & PLUG (FLAT PLUG STANDARD)
- CUSTOMIZABLE CONFIGURATIONS AND FINISHES
- UL LISTED FOR MOUNTING IN FURNITURE
- 15A