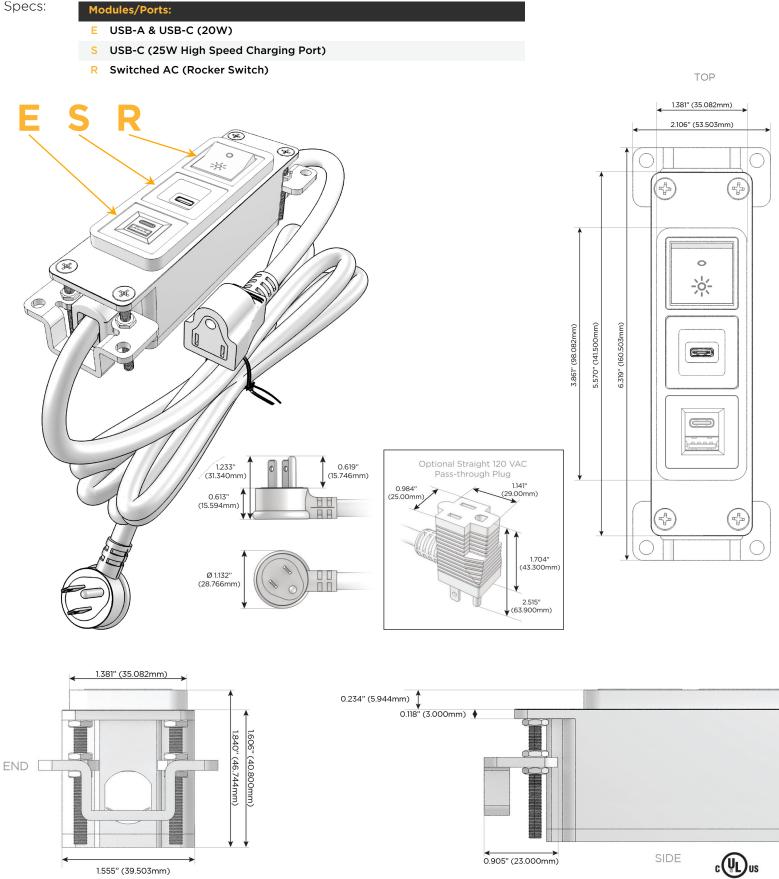

## Module/Port Options:

- A Tamper Resistant AC Receptacle
- E USB-A & USB-C (20W)
- M Double USB-A (Fast Charging Ports 18W)
- H HDMI
- 6 CAT 6
- 12 RJ 12
- X Switched AC
- Y 3-Way Switch (Low Voltage)
- V USB-C (45W High Speed Charging Port)
- S USB-C (25W High Speed Charging Port)
- R Switched AC (Rocker Switch)
- D Dimmer Switch

### Plug:

Supplied with Low Profile Flat 45° Angle 120 VAC Plug

**Optional Standard Straight 120 VAC Plug** 

Optional Straight 120 VAC Pass-through Plug

- CLEAN, COMPACT DESIGN
- STREAMLINED
- LOW PROFILE
- SIDE-EXITING CORDS
- PLUG & PLAY
- 6' AC CORD & PLUG (FLAT PLUG STANDARD)
- CUSTOMIZABLE CONFIGURATIONS AND FINISHES
- UL LISTED FOR MOUNTING IN FURNITURE
- 15A