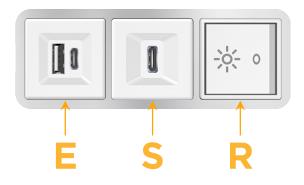

## Module/Port Options:

- A Tamper Resistant AC Receptacle
- E USB-A & USB-C (20W)
- M Double USB-A (Fast Charging Ports 18W)
- H HDMI
- 6 CAT 6
- 12 RJ 12
- X Switched AC
- Y 3-Way Switch (Low Voltage)
- V USB-C (45W High Speed Charging Port)
- S USB-C (25W High Speed Charging Port)
- R Switched AC (Rocker Switch)
- D Dimmer Switch