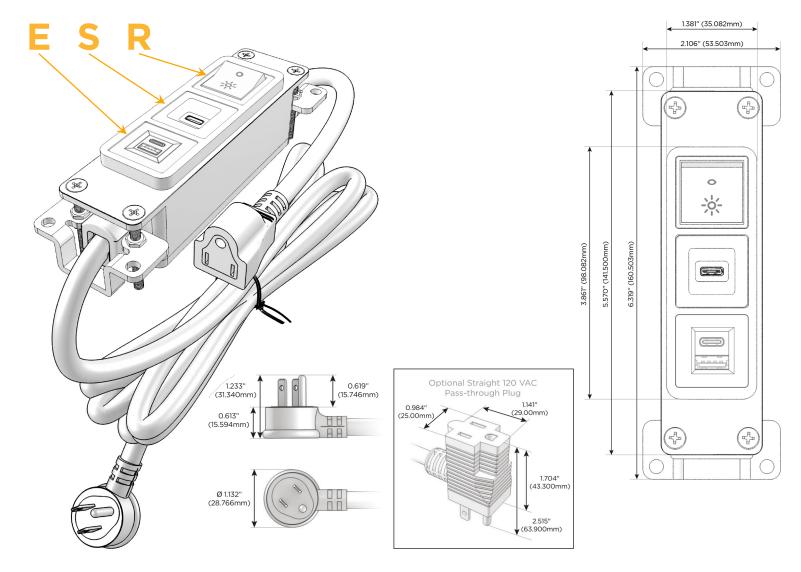

#### **Module/Port Options:**

- A Tamper Resistant AC Receptacle
- E USB-A & USB-C (20W)
- M Double USB-A (Fast Charging Ports 18W)
- H HDMI
- 6 CAT 6
- 12 RJ 12
- X Switched AC
- Y 3-Way Switch (Low Voltage)
- V USB-C (45W High Speed Charging Port)
- S USB-C (25W High Speed Charging Port)
- R Switched AC (Rocker Switch)
- D Dimmer Switch

#### Plug:

Supplied with Low Profile Flat 45 $^{\circ}$  Angle 120 VAC Plug

Optional Standard Straight 120 VAC Plug

Optional Straight 120 VAC Pass-through Plug

- CLEAN, COMPACT DESIGN
- STREAMLINED
- LOW PROFILE
- SIDE-EXITING CORDS
- PLUG & PLAY
- 6' AC CORD & PLUG (FLAT PLUG STANDARD)
- CUSTOMIZABLE CONFIGURATIONS AND FINISHES
- UL LISTED FOR MOUNTING IN FURNITURE
- 15A

## Specs: Modules/Ports:

- E USB-A & USB-C (20W)
- S USB-C (25W High Speed Charging Port)
- R Switched AC (Rocker Switch)

TOP