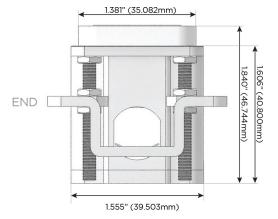

#### Plug:

Supplied with Low Profile Flat 45 $^{\circ}$  Angle 120 VAC Plug

Optional Standard Straight 120 VAC Plug

Optional Straight 120 VAC Pass-through Plug

- CLEAN, COMPACT DESIGN
- STREAMLINED
- LOW PROFILE
- SIDE-EXITING CORDS
- PLUG & PLAY
- 6' AC CORD & PLUG (FLAT PLUG STANDARD)
- CUSTOMIZABLE CONFIGURATIONS AND FINISHES
- UL LISTED FOR MOUNTING IN FURNITURE
- 15A