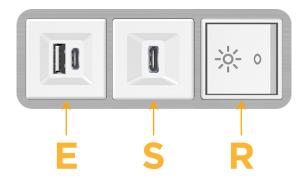

#### **Module/Port Options:**

- A Tamper Resistant AC Receptacle
- E USB-A & USB-C (20W)
- M Double USB-A (Fast Charging Ports 18W)
- H HDMI
- 6 CAT 6
- 12 RJ 12
- X Switched AC
- Y 3-Way Switch (Low Voltage)
- V USB-C (45W High Speed Charging Port)
- S USB-C (25W High Speed Charging Port)
- R Switched AC (Rocker Switch)
- D Dimmer Switch

## Specs: Modules/Ports:

- E USB-A & USB-C (20W)
- S USB-C (25W High Speed Charging Port)
- R Switched AC (Rocker Switch)

TOP