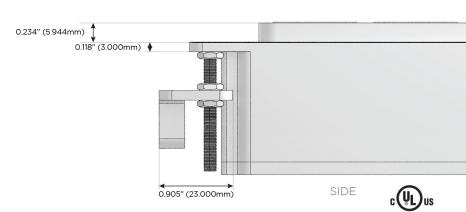

#### Plug:

Supplied with Low Profile Flat 45 $^{\circ}$  Angle 120 VAC Plug

Optional Standard Straight 120 VAC Plug

Optional Straight 120 VAC Pass-through Plug

- CLEAN, COMPACT DESIGN
- STREAMLINED
- LOW PROFILE
- SIDE-EXITING CORDS
- PLUG & PLAY
- 6' AC CORD & PLUG (FLAT PLUG STANDARD)
- CUSTOMIZABLE CONFIGURATIONS AND FINISHES
- UL LISTED FOR MOUNTING IN FURNITURE
- 15A