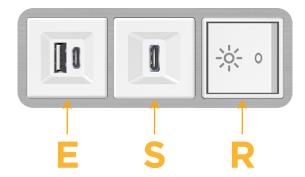

## **Modules/Ports:**

- E USB-A & USB-C (20W)
- S USB-C (25W High Speed Charging Port)
- R Switched AC (Rocker Switch)

TOP