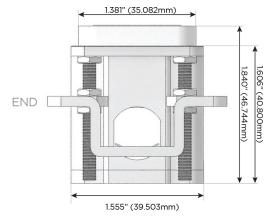

#### Plug:

Supplied with Low Profile Flat 45° Angle 120 VAC Plug

Optional Standard Straight 120 VAC Plug

Optional Straight 120 VAC Pass-through Plug

- · CLEAN, COMPACT DESIGN
- STREAMLINED
- LOW PROFILE
- SIDE-EXITING CORDS
- PLUG & PLAY
- 6' AC CORD & PLUG (FLAT PLUG STANDARD)
- CUSTOMIZABLE CONFIGURATIONS AND FINISHES
- UL LISTED FOR MOUNTING IN FURNITURE
- 15A