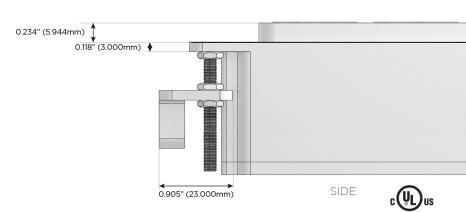

#### Plug:

Supplied with Low Profile Flat 45° Angle 120 VAC Plug

Optional Standard Straight 120 VAC Plug

Optional Straight 120 VAC Pass-through Plug

- · CLEAN, COMPACT DESIGN
- STREAMLINED
- LOW PROFILE
- SIDE-EXITING CORDS
- PLUG & PLAY
- 6' AC CORD & PLUG (FLAT PLUG STANDARD)
- CUSTOMIZABLE CONFIGURATIONS AND FINISHES
- UL LISTED FOR MOUNTING IN FURNITURE
- 15A