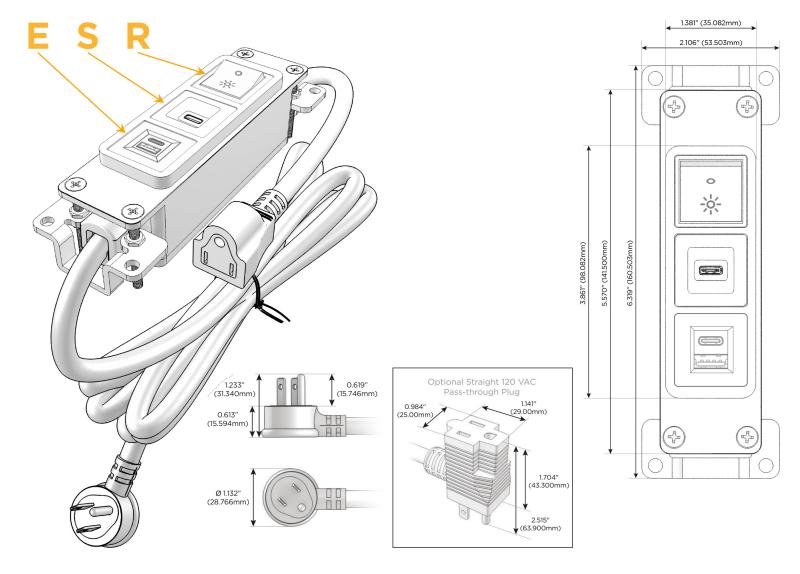

## **Module/Port Options:**

- A Tamper Resistant AC Receptacle
- E USB-A & USB-C (20W)
- M Double USB-A (Fast Charging Ports 18W)
- H HDMI
- 6 CAT 6
- 12 RJ 12
- X Switched AC
- Y 3-Way Switch (Low Voltage)
- V USB-C (45W High Speed Charging Port)
- S USB-C (25W High Speed Charging Port)
- R Switched AC (Rocker Switch)
- D Dimmer Switch

#### Plug:

Supplied with Low Profile Flat 45° Angle 120 VAC Plug

Optional Standard Straight 120 VAC Plug

Optional Straight 120 VAC Pass-through Plug

- · CLEAN, COMPACT DESIGN
- STREAMLINED
- LOW PROFILE
- SIDE-EXITING CORDS
- PLUG & PLAY
- 6' AC CORD & PLUG (FLAT PLUG STANDARD)
- CUSTOMIZABLE CONFIGURATIONS AND FINISHES
- UL LISTED FOR MOUNTING IN FURNITURE
- 15A

## **Modules/Ports:**

- E USB-A & USB-C (20W)
- S USB-C (25W High Speed Charging Port)
- R Switched AC (Rocker Switch)

TOP