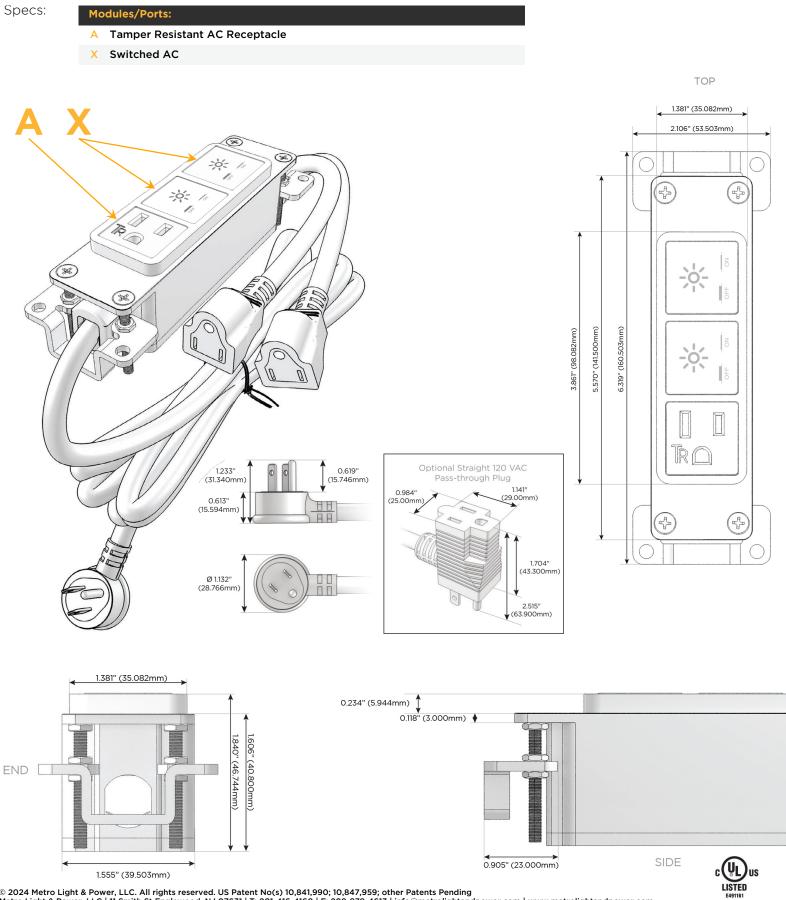

## Module/Port Options:

- A Tamper Resistant AC Receptacle
- E USB-A & USB-C (20W)
- M Double USB-A (Fast Charging Ports 18W)
- H HDMI
- 6 CAT 6
- 12 RJ 12
- X Switched AC
- Y 3-Way Switch (Low Voltage)
- V USB-C (45W High Speed Charging Port)
- S USB-C (25W High Speed Charging Port)
- R Switched AC (Rocker Switch)
- D Dimmer Switch

#### Plug:

Supplied with Low Profile Flat 45° Angle 120 VAC Plug

Optional Standard Straight 120 VAC Plug

Optional Straight 120 VAC Pass-through Plug

- CLEAN, COMPACT DESIGN
- STREAMLINED
- LOW PROFILE
- SIDE-EXITING CORDS
- PLUG & PLAY
- 6' AC CORD & PLUG (FLAT PLUG STANDARD)
- CUSTOMIZABLE CONFIGURATIONS AND FINISHES
- UL LISTED FOR MOUNTING IN FURNITURE
- 15A