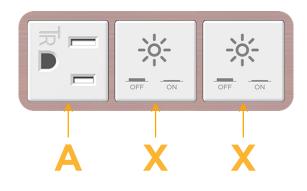

## Module/Port Options:

- A Tamper Resistant AC Receptacle
- E USB-A & USB-C (20W)
- M Double USB-A (Fast Charging Ports 18W)
- H HDMI
- 6 CAT 6
- 12 RJ 12
- X Switched AC
- Y 3-Way Switch (Low Voltage)
- V USB-C (45W High Speed Charging Port)
- S USB-C (25W High Speed Charging Port)
- R Switched AC (Rocker Switch)
- D Dimmer Switch