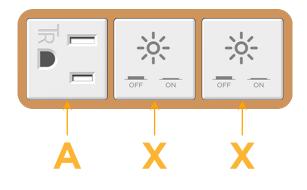

### Module/Port Options:

- A Tamper Resistant AC Receptacle
- E USB-A & USB-C (20W)
- M Double USB-A (Fast Charging Ports 18W)
- H HDMI
- 6 CAT 6
- 12 RJ 12
- X Switched AC
- Y 3-Way Switch (Low Voltage)
- V USB-C (45W High Speed Charging Port)
- S USB-C (25W High Speed Charging Port)
- R Switched AC (Rocker Switch)
- D Dimmer Switch