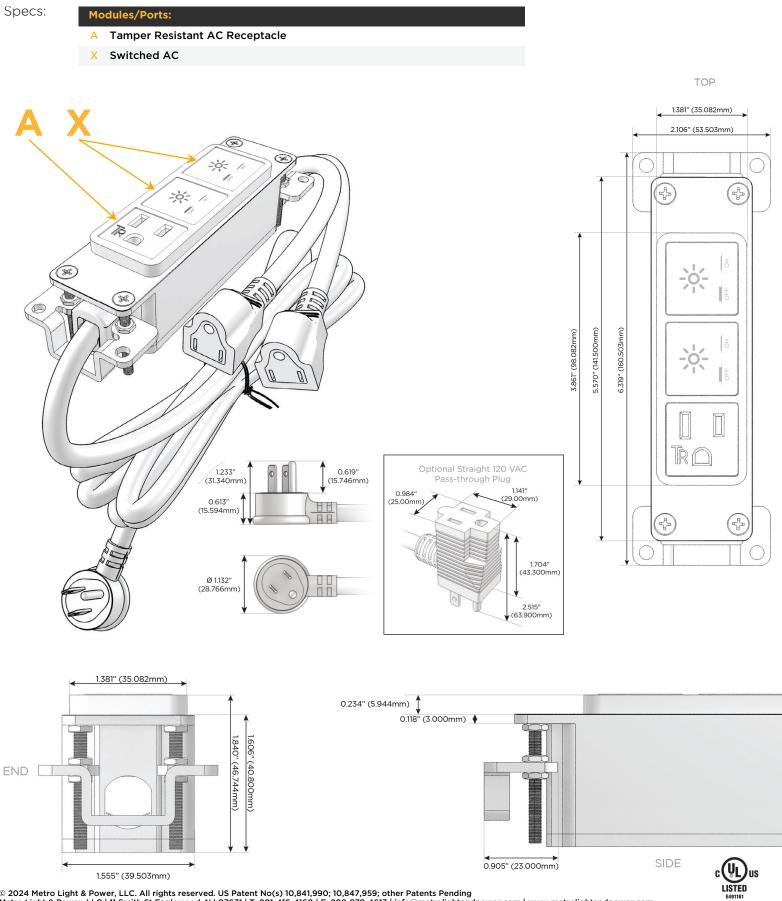

## Module/Port Options:

- A Tamper Resistant AC Receptacle
- E USB-A & USB-C (20W)
- M Double USB-A (Fast Charging Ports 18W)
- H HDMI
- 6 CAT 6
- 12 RJ 12
- X Switched AC
- Y 3-Way Switch (Low Voltage)
- V USB-C (45W High Speed Charging Port)
- S USB-C (25W High Speed Charging Port)
- R Switched AC (Rocker Switch)
- D Dimmer Switch

#### Plug:

Supplied with Low Profile Flat 45° Angle 120 VAC Plug

Optional Standard Straight 120 VAC Plug

Optional Straight 120 VAC Pass-through Plug

- CLEAN, COMPACT DESIGN
- STREAMLINED
- LOW PROFILE
- SIDE-EXITING CORDS
- PLUG & PLAY
- 6' AC CORD & PLUG (FLAT PLUG STANDARD)
- CUSTOMIZABLE CONFIGURATIONS AND FINISHES
- UL LISTED FOR MOUNTING IN FURNITURE
- 15A