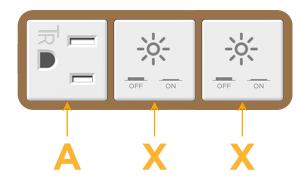

## Module/Port Options:

- A Tamper Resistant AC Receptacle
- E USB-A & USB-C (20W)
- M Double USB-A (Fast Charging Ports 18W)
- H HDMI
- 6 CAT 6
- 12 RJ 12
- X Switched AC
- Y 3-Way Switch (Low Voltage)
- V USB-C (45W High Speed Charging Port)
- S USB-C (25W High Speed Charging Port)
- R Switched AC (Rocker Switch)
- D Dimmer Switch