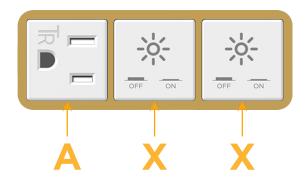

## Module/Port Options:

- A Tamper Resistant AC Receptacle
- E USB-A & USB-C (20W)
- M Double USB-A (Fast Charging Ports 18W)
- H HDMI
- 6 CAT 6
- 12 RJ 12
- X Switched AC
- Y 3-Way Switch (Low Voltage)
- V USB-C (45W High Speed Charging Port)
- S USB-C (25W High Speed Charging Port)
- R Switched AC (Rocker Switch)
- D Dimmer Switch