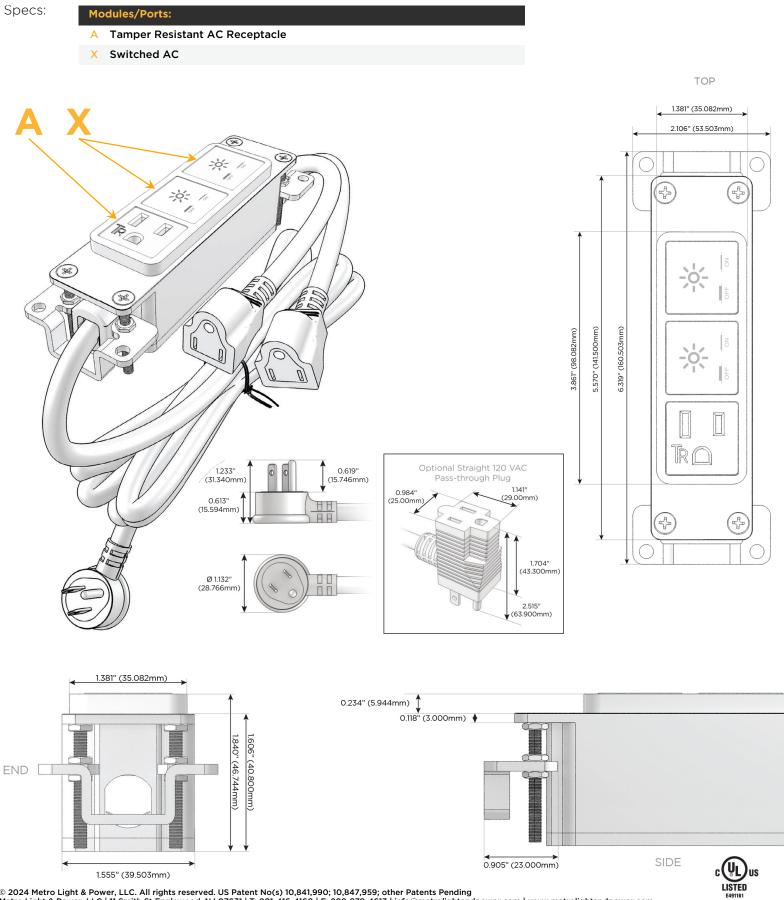

## Module/Port Options:

- A Tamper Resistant AC Receptacle
- E USB-A & USB-C (20W)
- M Double USB-A (Fast Charging Ports 18W)
- H HDMI
- 6 CAT 6
- 12 RJ 12
- X Switched AC
- Y 3-Way Switch (Low Voltage)
- V USB-C (45W High Speed Charging Port)
- S USB-C (25W High Speed Charging Port)
- R Switched AC (Rocker Switch)
- D Dimmer Switch

#### Plug:

Supplied with Low Profile Flat 45° Angle 120 VAC Plug

Optional Standard Straight 120 VAC Plug

Optional Straight 120 VAC Pass-through Plug

- CLEAN, COMPACT DESIGN
- STREAMLINED
- LOW PROFILE
- SIDE-EXITING CORDS
- PLUG & PLAY
- 6' AC CORD & PLUG (FLAT PLUG STANDARD)
- CUSTOMIZABLE CONFIGURATIONS AND FINISHES
- UL LISTED FOR MOUNTING IN FURNITURE
- 15A