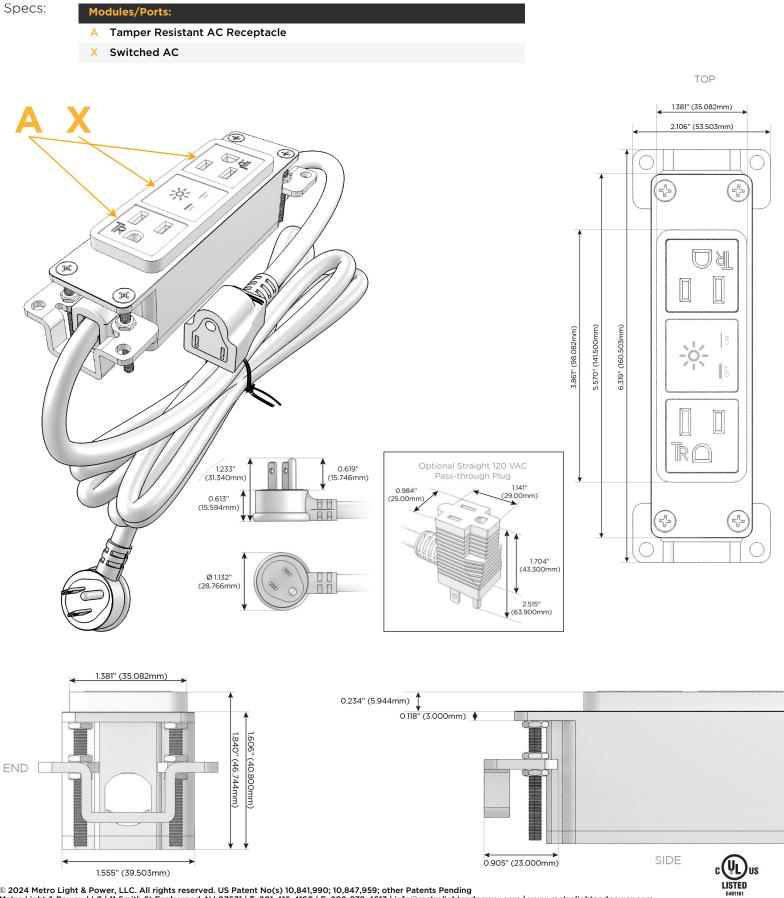

# Module/Port Options:

- **Tamper Resistant AC Receptacle** Α
- E USB-A & USB-C (20W)
- Μ Double USB-A (Fast Charging Ports - 18W)
- H. HDMI
- 6 CAT 6
- 12 RJ 12
- Switched AC X
- 3-Way Switch (Low Voltage) Y
- USB-C (45W High Speed Charging Port) V
- USB-C (25W High Speed Charging Port) S
- Switched AC (Rocker Switch) R
- D Dimmer Switch

### Plug:

Supplied with Low Profile Flat 45° Angle 120 VAC Plug

**Optional Standard Straight 120 VAC Plug** 

Optional Straight 120 VAC Pass-through Plug

- CLEAN, COMPACT DESIGN
- STREAMLINED
- LOW PROFILE
- SIDE-EXITING CORDS
- PLUG & PLAY
- 6' AC CORD & PLUG (FLAT PLUG STANDARD)
- CUSTOMIZABLE CONFIGURATIONS AND FINISHES
- UL LISTED FOR MOUNTING IN FURNITURE
- 15A