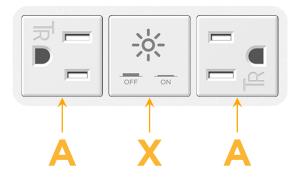

# Module/Port Options:

- **Tamper Resistant AC Receptacle** Α
- E USB-A & USB-C (20W)
- Μ Double USB-A (Fast Charging Ports - 18W)
- H. HDMI
- 6 CAT 6
- 12 RJ 12
- Switched AC X
- 3-Way Switch (Low Voltage) Y
- USB-C (45W High Speed Charging Port) V
- USB-C (25W High Speed Charging Port) S
- Switched AC (Rocker Switch) R
- D Dimmer Switch