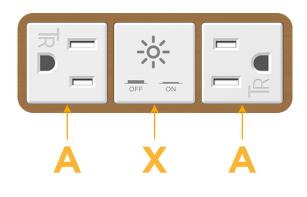

## Module/Port Options:

- A Tamper Resistant AC Receptacle
- E USB-A & USB-C (20W)
- M Double USB-A (Fast Charging Ports 18W)
- H HDMI
- 6 CAT 6
- 12 RJ 12
- X Switched AC
- Y 3-Way Switch (Low Voltage)
- V USB-C (45W High Speed Charging Port)
- S USB-C (25W High Speed Charging Port)
- R Switched AC (Rocker Switch)
- D Dimmer Switch