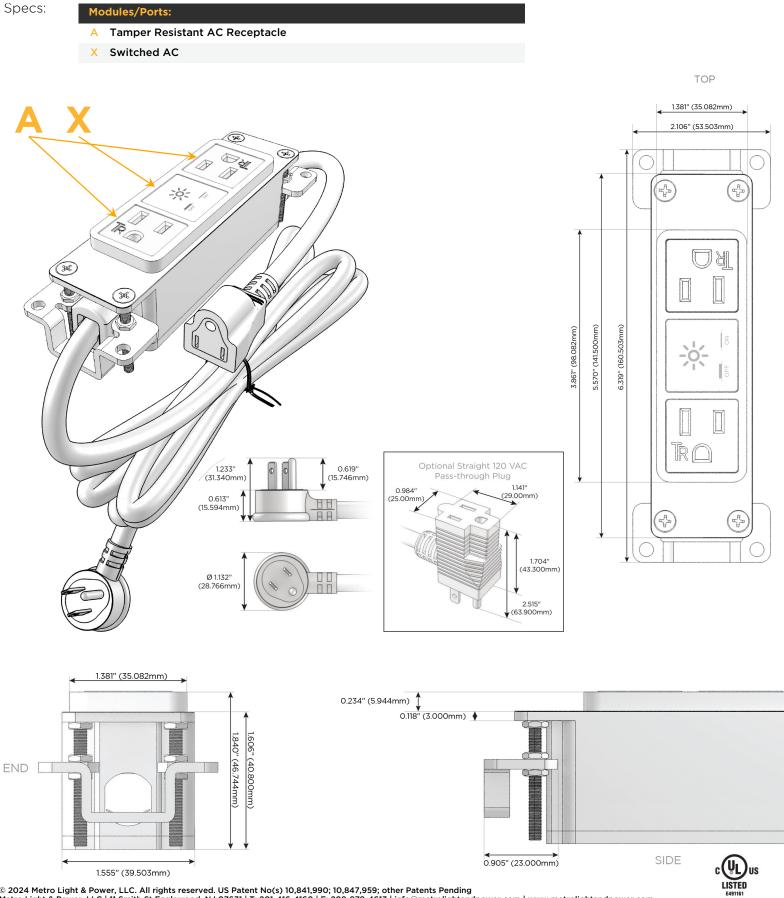

## Module/Port Options:

- A Tamper Resistant AC Receptacle
- E USB-A & USB-C (20W)
- M Double USB-A (Fast Charging Ports 18W)
- H HDMI
- 6 CAT 6
- 12 RJ 12
- X Switched AC
- Y 3-Way Switch (Low Voltage)
- V USB-C (45W High Speed Charging Port)
- S USB-C (25W High Speed Charging Port)
- R Switched AC (Rocker Switch)
- D Dimmer Switch

### Plug:

Supplied with Low Profile Flat 45° Angle 120 VAC Plug

Optional Standard Straight 120 VAC Plug

Optional Straight 120 VAC Pass-through Plug

- CLEAN, COMPACT DESIGN
- STREAMLINED
- LOW PROFILE
- SIDE-EXITING CORDS
- PLUG & PLAY
- 6' AC CORD & PLUG (FLAT PLUG STANDARD)
- CUSTOMIZABLE CONFIGURATIONS AND FINISHES
- UL LISTED FOR MOUNTING IN FURNITURE
- 15A