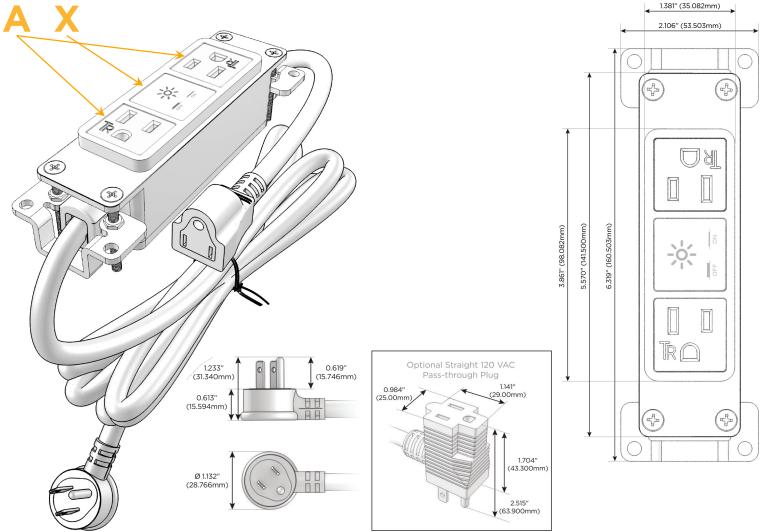

## Features:

| Module/Port Options: |                                                       |
|----------------------|-------------------------------------------------------|
| Α                    | Tamper Resistant AC Receptacle                        |
| Е                    | USB-A & USB-C (20W)                                   |
| M                    | Double USB-A (Fast Charging Ports - 18W)              |
| Н                    | HDMI                                                  |
| 6                    | CAT 6                                                 |
| 12                   | RJ 12                                                 |
| X                    | Switched AC                                           |
| Υ                    | 3-Way Switch (Low Voltage)                            |
| V                    | USB-C (45W High Speed Charging Port)                  |
| S                    | USB-C (25W High Speed Charging Port)                  |
| R                    | Switched AC (Rocker Switch)                           |
| D                    | Dimmer Switch                                         |
| Plug:                |                                                       |
|                      | Supplied with Low Profile Flat 45° Angle 120 VAC Plug |

Optional Standard Straight 120 VAC Plug Optional Straight 120 VAC Pass-through Plug

- CLEAN, COMPACT DESIGN
- STREAMLINED
- LOW PROFILE
- SIDE-EXITING CORDS
- PLUG & PLAY
- 6' AC CORD & PLUG (FLAT PLUG STANDARD)
- **CUSTOMIZABLE CONFIGURATIONS AND FINISHES**
- **UL LISTED FOR MOUNTING IN FURNITURE**
- 15A

## **Modules/Ports:**

**Tamper Resistant AC Receptacle** 

Switched AC

TOP