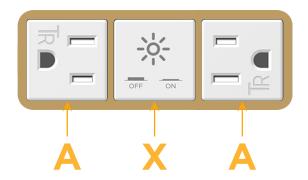

## Features:

| Module/Port Options: |                                                       |
|----------------------|-------------------------------------------------------|
| Α                    | Tamper Resistant AC Receptacle                        |
| Е                    | USB-A & USB-C (20W)                                   |
| M                    | Double USB-A (Fast Charging Ports - 18W)              |
| Н                    | HDMI                                                  |
| 6                    | CAT 6                                                 |
| 12                   | RJ 12                                                 |
| X                    | Switched AC                                           |
| Υ                    | 3-Way Switch (Low Voltage)                            |
| V                    | USB-C (45W High Speed Charging Port)                  |
| S                    | USB-C (25W High Speed Charging Port)                  |
| R                    | Switched AC (Rocker Switch)                           |
| D                    | Dimmer Switch                                         |
| Plug:                |                                                       |
|                      | Supplied with Low Profile Flat 45° Angle 120 VAC Plug |

## **Modules/Ports:**

**Tamper Resistant AC Receptacle** 

Switched AC

TOP