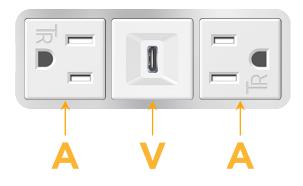

### Module/Port Options:

- A Tamper Resistant AC Receptacle
- E USB-A & USB-C (20W)
- M Double USB-A (Fast Charging Ports 18W)
- H HDMI
- 6 CAT 6
- 12 RJ 12
- X Switched AC
- Y 3-Way Switch (Low Voltage)
- V USB-C (45W High Speed Charging Port)
- S USB-C (25W High Speed Charging Port)
- R Switched AC (Rocker Switch)
- D Dimmer Switch