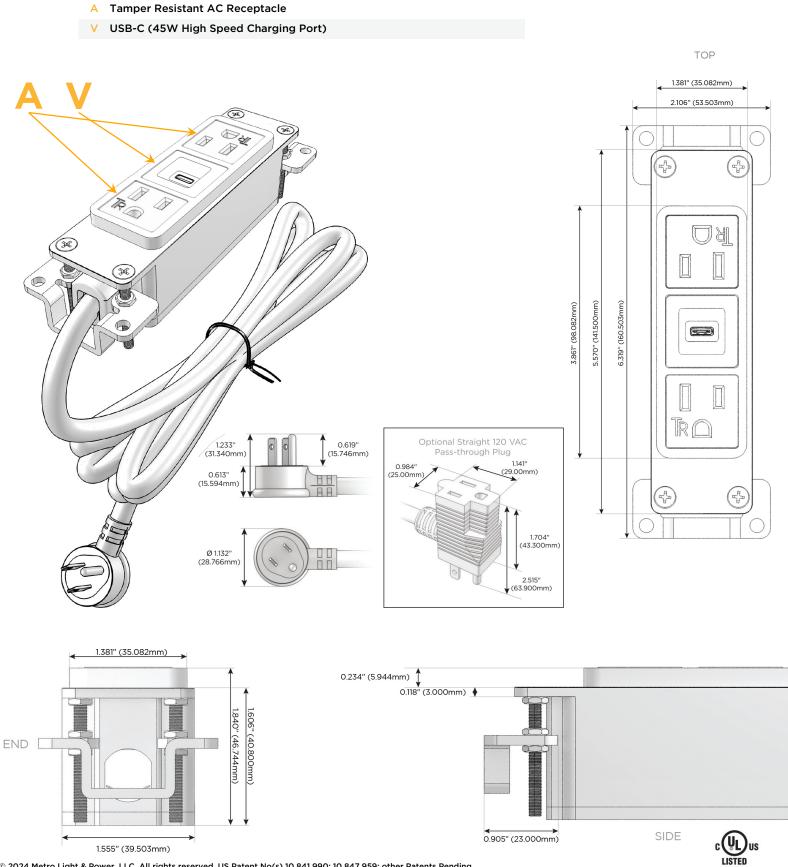

### Module/Port Options:

- A Tamper Resistant AC Receptacle
- E USB-A & USB-C (20W)
- M Double USB-A (Fast Charging Ports 18W)
- H HDMI
- 6 CAT 6
- 12 RJ 12
- X Switched AC
- Y 3-Way Switch (Low Voltage)
- V USB-C (45W High Speed Charging Port)
- S USB-C (25W High Speed Charging Port)
- R Switched AC (Rocker Switch)
- D Dimmer Switch

### Plug:

Supplied with Low Profile Flat 45° Angle 120 VAC Plug

**Optional Standard Straight 120 VAC Plug** 

Optional Straight 120 VAC Pass-through Plug

- CLEAN, COMPACT DESIGN
- STREAMLINED
- LOW PROFILE
- SIDE-EXITING CORDS
- PLUG & PLAY
- 6' AC CORD & PLUG (FLAT PLUG STANDARD)
- CUSTOMIZABLE CONFIGURATIONS AND FINISHES
- UL LISTED FOR MOUNTING IN FURNITURE
- 15A