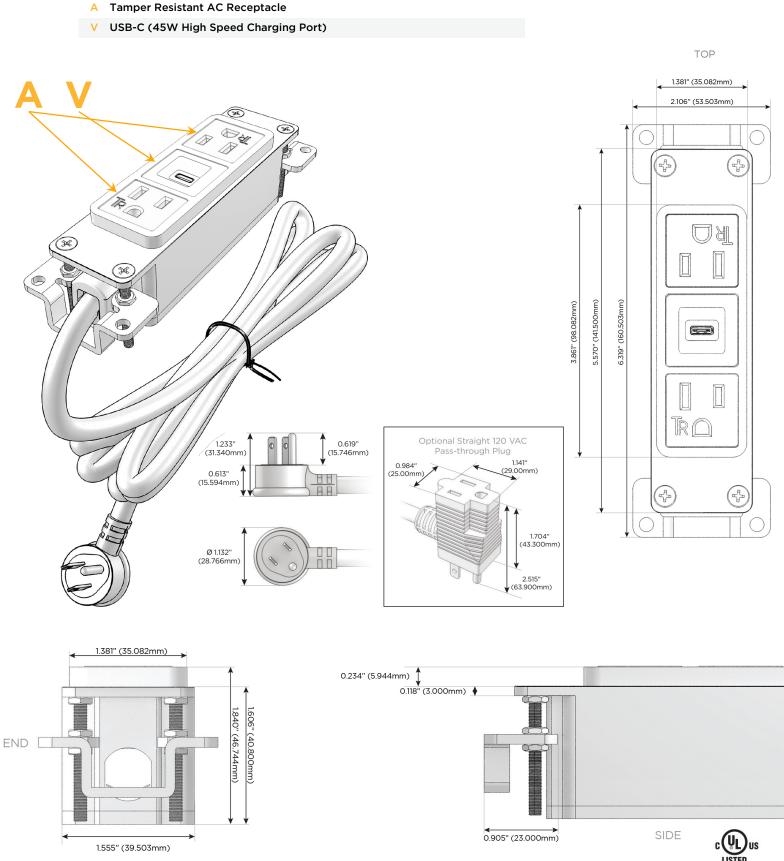

### Module/Port Options:

- A Tamper Resistant AC Receptacle
- E USB-A & USB-C (20W)
- M Double USB-A (Fast Charging Ports 18W)
- H HDMI
- 6 CAT 6
- 12 RJ 12
- X Switched AC
- Y 3-Way Switch (Low Voltage)
- V USB-C (45W High Speed Charging Port)
- S USB-C (25W High Speed Charging Port)
- R Switched AC (Rocker Switch)
- D Dimmer Switch

#### Plug:

Supplied with Low Profile Flat 45° Angle 120 VAC Plug

Optional Standard Straight 120 VAC Plug

Optional Straight 120 VAC Pass-through Plug

- CLEAN, COMPACT DESIGN
- STREAMLINED
- LOW PROFILE
- SIDE-EXITING CORDS
- PLUG & PLAY
- 6' AC CORD & PLUG (FLAT PLUG STANDARD)
- CUSTOMIZABLE CONFIGURATIONS AND FINISHES
- UL LISTED FOR MOUNTING IN FURNITURE
- 15A