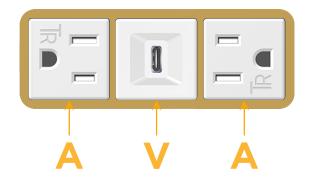

### Module/Port Options:

- A Tamper Resistant AC Receptacle
- E USB-A & USB-C (20W)
- M Double USB-A (Fast Charging Ports 18W)
- H HDMI
- 6 CAT 6
- 12 RJ 12
- X Switched AC
- Y 3-Way Switch (Low Voltage)
- V USB-C (45W High Speed Charging Port)
- S USB-C (25W High Speed Charging Port)
- R Switched AC (Rocker Switch)
- D Dimmer Switch