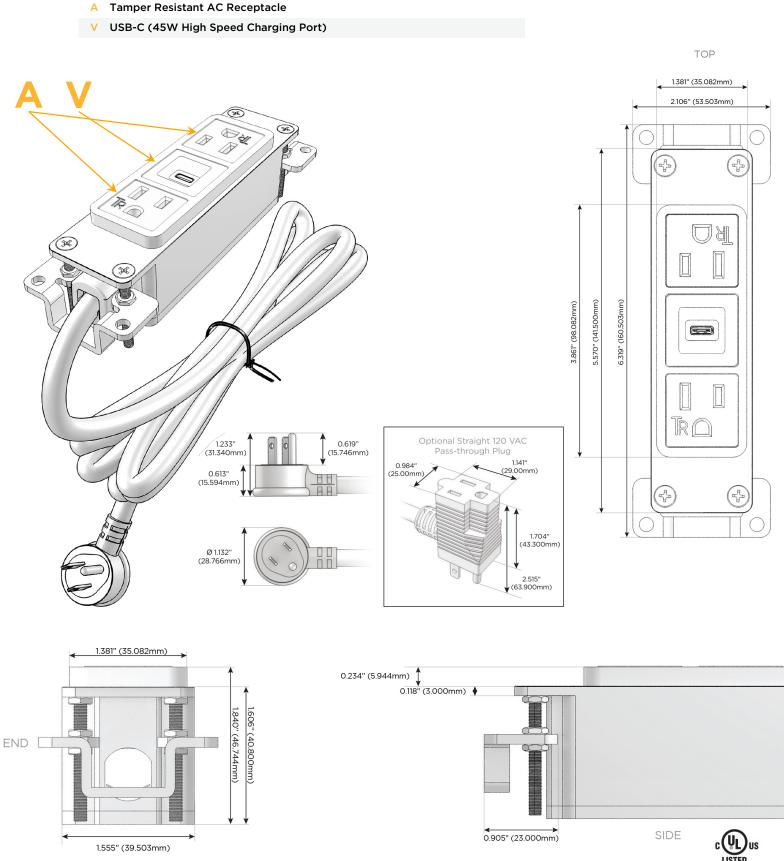

## Module/Port Options:

- A Tamper Resistant AC Receptacle
- E USB-A & USB-C (20W)
- M Double USB-A (Fast Charging Ports 18W)
- H HDMI
- 6 CAT 6
- 12 RJ 12
- X Switched AC
- Y 3-Way Switch (Low Voltage)
- V USB-C (45W High Speed Charging Port)
- S USB-C (25W High Speed Charging Port)
- R Switched AC (Rocker Switch)
- D Dimmer Switch

### Plug:

Supplied with Low Profile Flat 45° Angle 120 VAC Plug

**Optional Standard Straight 120 VAC Plug** 

Optional Straight 120 VAC Pass-through Plug

- CLEAN, COMPACT DESIGN
- STREAMLINED
- LOW PROFILE
- SIDE-EXITING CORDS
- PLUG & PLAY
- 6' AC CORD & PLUG (FLAT PLUG STANDARD)
- CUSTOMIZABLE CONFIGURATIONS AND FINISHES
- UL LISTED FOR MOUNTING IN FURNITURE
- 15A