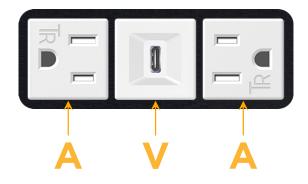

## Module/Port Options:

- A Tamper Resistant AC Receptacle
- E USB-A & USB-C (20W)
- M Double USB-A (Fast Charging Ports 18W)
- H HDMI
- 6 CAT 6
- 12 RJ 12
- X Switched AC
- Y 3-Way Switch (Low Voltage)
- V USB-C (45W High Speed Charging Port)
- S USB-C (25W High Speed Charging Port)
- R Switched AC (Rocker Switch)
- D Dimmer Switch