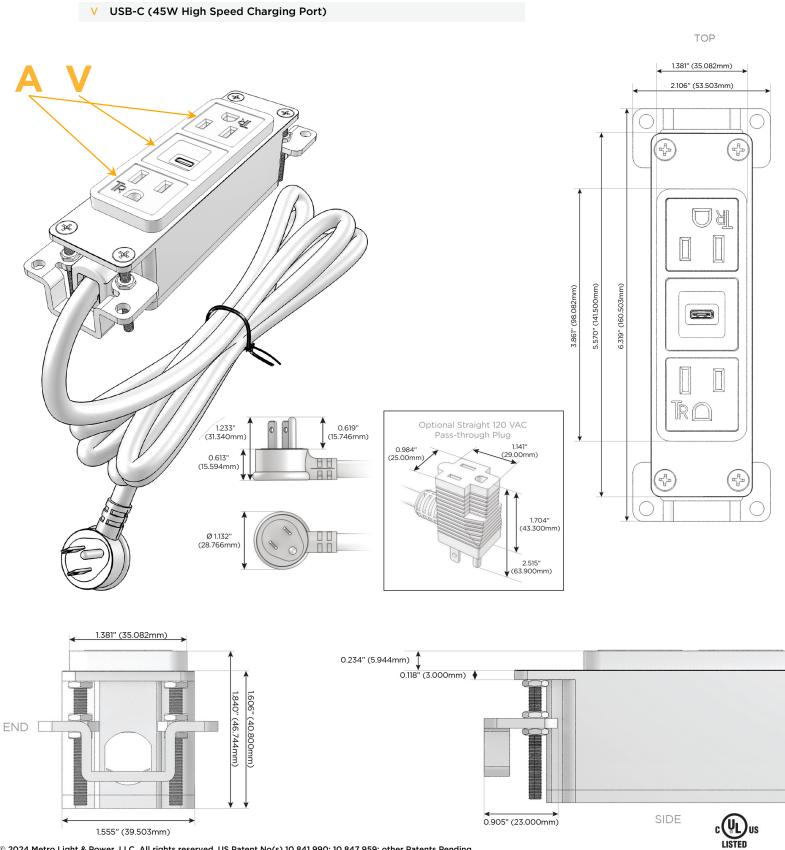

### Module/Port Options:

- A Tamper Resistant AC Receptacle
- E USB-A & USB-C (20W)
- M Double USB-A (Fast Charging Ports 18W)
- H HDMI
- 6 CAT 6
- 12 RJ 12
- X Switched AC
- Y 3-Way Switch (Low Voltage)
- V USB-C (45W High Speed Charging Port)
- S USB-C (25W High Speed Charging Port)
- R Switched AC (Rocker Switch)
- D Dimmer Switch

#### Plug:

Supplied with Low Profile Flat 45° Angle 120 VAC Plug

Optional Standard Straight 120 VAC Plug

Optional Straight 120 VAC Pass-through Plug

- CLEAN, COMPACT DESIGN
- STREAMLINED
- LOW PROFILE
- SIDE-EXITING CORDS
- PLUG & PLAY
- 6' AC CORD & PLUG (FLAT PLUG STANDARD)
- CUSTOMIZABLE CONFIGURATIONS AND FINISHES
- UL LISTED FOR MOUNTING IN FURNITURE
- 15A

### -APAB

**Tamper Resistant AC Receptacle** 

Distributed by

Mormax Company, Inc. 8 Westchester Plaza Elmsford, NY 10523

E491161

© 2024 Metro Light & Power, LLC. All rights reserved. US Patent No(s) 10,841,990; 10,847,959; other Patents Pending Metro Light & Power, LLC | 11 Smith St Englewood, NJ 07631 | T: 201-416-4160 | F: 208-979-4613 | info@metrolightandpower.com | www.metrolightandpower.com