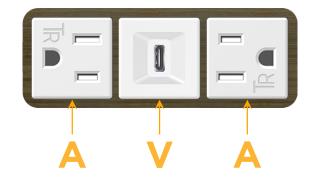

### Module/Port Options:

- A Tamper Resistant AC Receptacle
- E USB-A & USB-C (20W)
- M Double USB-A (Fast Charging Ports 18W)
- H HDMI
- 6 CAT 6
- 12 RJ 12
- X Switched AC
- Y 3-Way Switch (Low Voltage)
- V USB-C (45W High Speed Charging Port)
- S USB-C (25W High Speed Charging Port)
- R Switched AC (Rocker Switch)
- D Dimmer Switch

# AC POWER & DATA CONNECTIVITY SOLUTION

Modules/Ports:

M-POWER-3TW-AVA-APAB

Α

Specs: