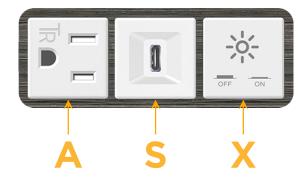

### Module/Port Options:

- A Tamper Resistant AC Receptacle
- E USB-A & USB-C (20W)
- M Double USB-A (Fast Charging Ports 18W)
- H HDMI
- 6 CAT 6
- 12 RJ 12
- X Switched AC
- Y 3-Way Switch (Low Voltage)
- V USB-C (45W High Speed Charging Port)
- S USB-C (25W High Speed Charging Port)
- R Switched AC (Rocker Switch)
- D Dimmer Switch