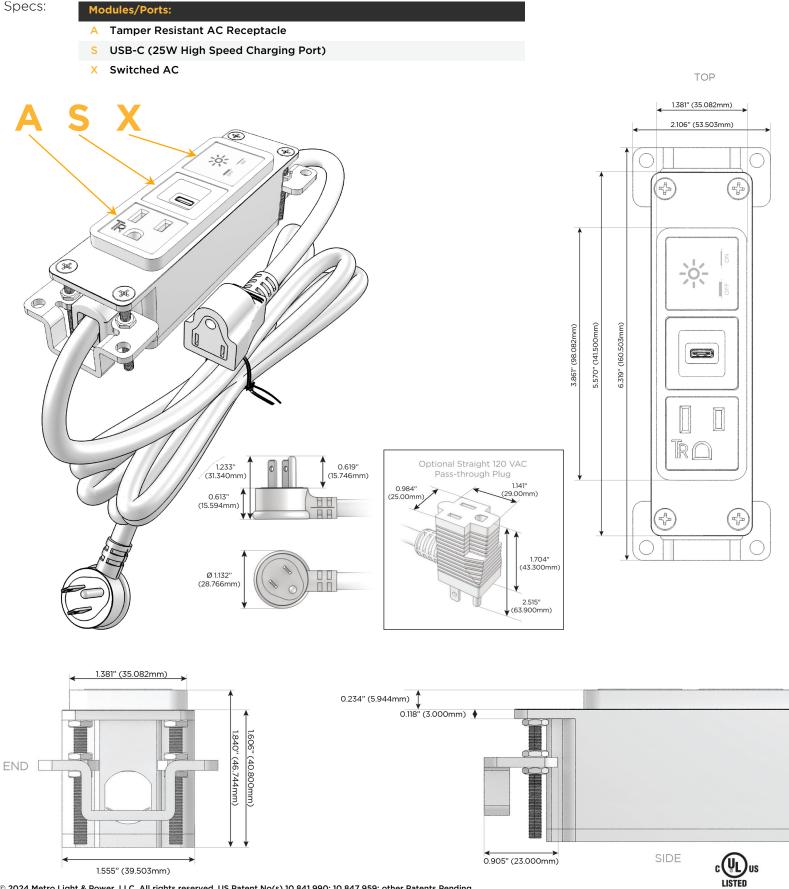

### Module/Port Options:

- A Tamper Resistant AC Receptacle
- E USB-A & USB-C (20W)
- M Double USB-A (Fast Charging Ports 18W)
- H HDMI
- 6 CAT 6
- 12 RJ 12
- X Switched AC
- Y 3-Way Switch (Low Voltage)
- V USB-C (45W High Speed Charging Port)
- S USB-C (25W High Speed Charging Port)
- R Switched AC (Rocker Switch)
- D Dimmer Switch

### Plug:

Supplied with Low Profile Flat 45° Angle 120 VAC Plug

Optional Standard Straight 120 VAC Plug

Optional Straight 120 VAC Pass-through Plug

- CLEAN, COMPACT DESIGN
- STREAMLINED
- LOW PROFILE
- SIDE-EXITING CORDS
- PLUG & PLAY
- 6' AC CORD & PLUG (FLAT PLUG STANDARD)
- CUSTOMIZABLE CONFIGURATIONS AND FINISHES
- UL LISTED FOR MOUNTING IN FURNITURE
- 15A