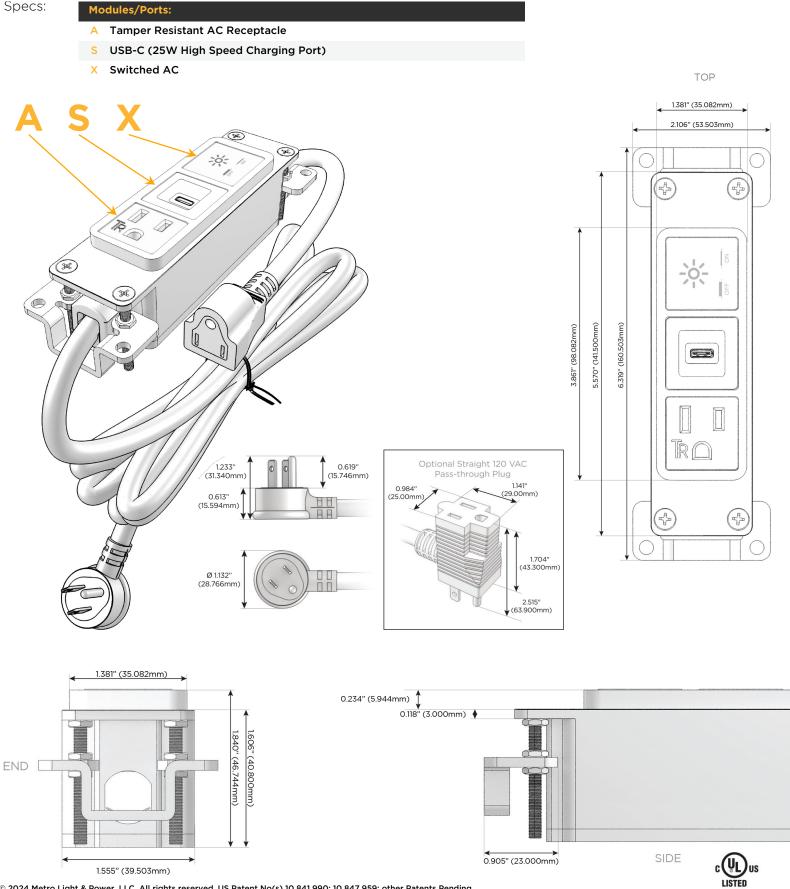

### Module/Port Options:

- A Tamper Resistant AC Receptacle
- E USB-A & USB-C (20W)
- M Double USB-A (Fast Charging Ports 18W)
- H HDMI
- 6 CAT 6
- 12 RJ 12
- X Switched AC
- Y 3-Way Switch (Low Voltage)
- V USB-C (45W High Speed Charging Port)
- S USB-C (25W High Speed Charging Port)
- R Switched AC (Rocker Switch)
- D Dimmer Switch

### Plug:

Supplied with Low Profile Flat 45° Angle 120 VAC Plug

Optional Standard Straight 120 VAC Plug

Optional Straight 120 VAC Pass-through Plug

- CLEAN, COMPACT DESIGN
- STREAMLINED
- LOW PROFILE
- SIDE-EXITING CORDS
- PLUG & PLAY
- 6' AC CORD & PLUG (FLAT PLUG STANDARD)
- CUSTOMIZABLE CONFIGURATIONS AND FINISHES
- UL LISTED FOR MOUNTING IN FURNITURE
- 15A