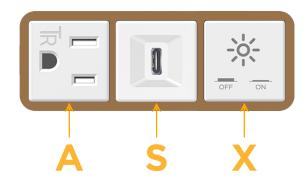

### Module/Port Options:

- A Tamper Resistant AC Receptacle
- E USB-A & USB-C (20W)
- M Double USB-A (Fast Charging Ports 18W)
- H HDMI
- 6 CAT 6
- 12 RJ 12
- X Switched AC
- Y 3-Way Switch (Low Voltage)
- V USB-C (45W High Speed Charging Port)
- S USB-C (25W High Speed Charging Port)
- R Switched AC (Rocker Switch)
- D Dimmer Switch