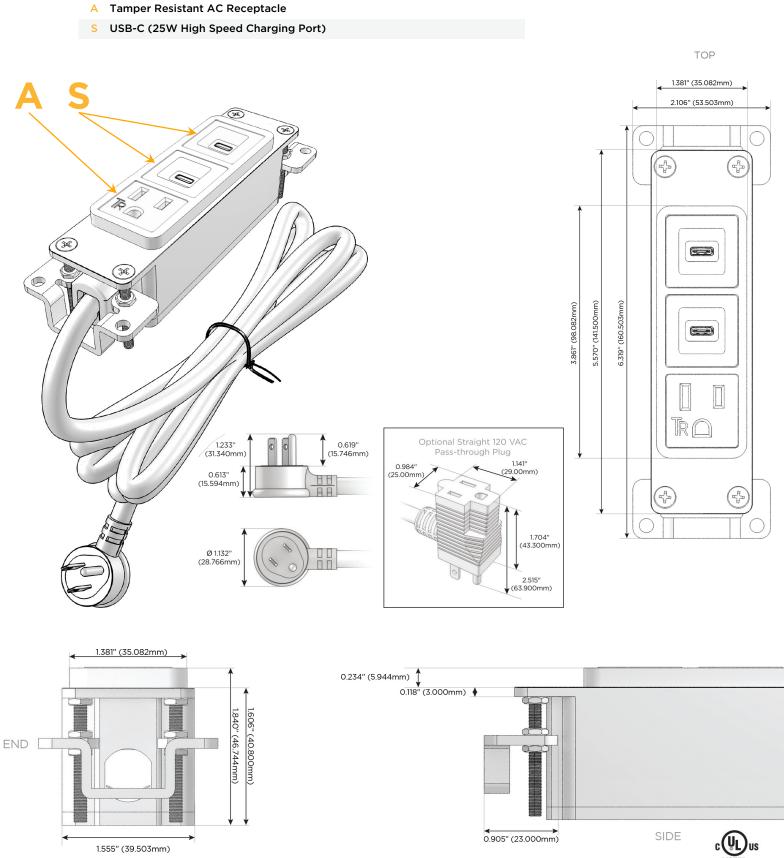

### Module/Port Options:

- A Tamper Resistant AC Receptacle
- E USB-A & USB-C (20W)
- M Double USB-A (Fast Charging Ports 18W)
- H HDMI
- 6 CAT 6
- 12 RJ 12
- X Switched AC
- Y 3-Way Switch (Low Voltage)
- V USB-C (45W High Speed Charging Port)
- S USB-C (25W High Speed Charging Port)
- R Switched AC (Rocker Switch)
- D Dimmer Switch

#### Plug:

Supplied with Low Profile Flat 45° Angle 120 VAC Plug

Optional Standard Straight 120 VAC Plug

Optional Straight 120 VAC Pass-through Plug

- CLEAN, COMPACT DESIGN
- STREAMLINED
- LOW PROFILE
- SIDE-EXITING CORDS
- PLUG & PLAY
- 6' AC CORD & PLUG (FLAT PLUG STANDARD)
- CUSTOMIZABLE CONFIGURATIONS AND FINISHES
- UL LISTED FOR MOUNTING IN FURNITURE
- 15A

## AC POWER & DATA CONNECTIVITY SOLUTION

Modules/Ports:

M-POWER-3TW-ASS-WAB

Specs:

Distributed by

Mormax Company, Inc. 8 Westchester Plaza Elmsford, NY 10523

© 2024 Metro Light & Power, LLC. All rights reserved. US Patent No(s) 10,841,990; 10,847,959; other Patents Pending Metro Light & Power, LLC | 11 Smith St Englewood, NJ 07631 | T: 201-416-4160 | F: 208-979-4613 | info@metrolightandpower.com | www.metrolightandpower.com