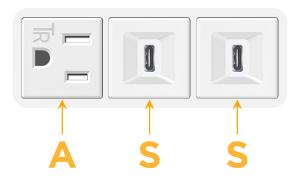

### Module/Port Options:

- A Tamper Resistant AC Receptacle
- E USB-A & USB-C (20W)
- M Double USB-A (Fast Charging Ports 18W)
- H HDMI
- 6 CAT 6
- 12 RJ 12
- X Switched AC
- Y 3-Way Switch (Low Voltage)
- V USB-C (45W High Speed Charging Port)
- S USB-C (25W High Speed Charging Port)
- R Switched AC (Rocker Switch)
- D Dimmer Switch

## AC POWER & DATA CONNECTIVITY SOLUTION

Modules/Ports:

M-POWER-3TW-ASS-WAB

Specs:

Distributed by

Mormax Company, Inc. 8 Westchester Plaza Elmsford, NY 10523

© 2024 Metro Light & Power, LLC. All rights reserved. US Patent No(s) 10,841,990; 10,847,959; other Patents Pending Metro Light & Power, LLC | 11 Smith St Englewood, NJ 07631 | T: 201-416-4160 | F: 208-979-4613 | info@metrolightandpower.com | www.metrolightandpower.com