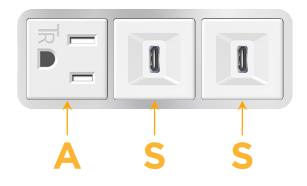

### Module/Port Options:

- A Tamper Resistant AC Receptacle
- E USB-A & USB-C (20W)
- M Double USB-A (Fast Charging Ports 18W)
- H HDMI
- 6 CAT 6
- 12 RJ 12
- X Switched AC
- Y 3-Way Switch (Low Voltage)
- V USB-C (45W High Speed Charging Port)
- S USB-C (25W High Speed Charging Port)
- R Switched AC (Rocker Switch)
- D Dimmer Switch