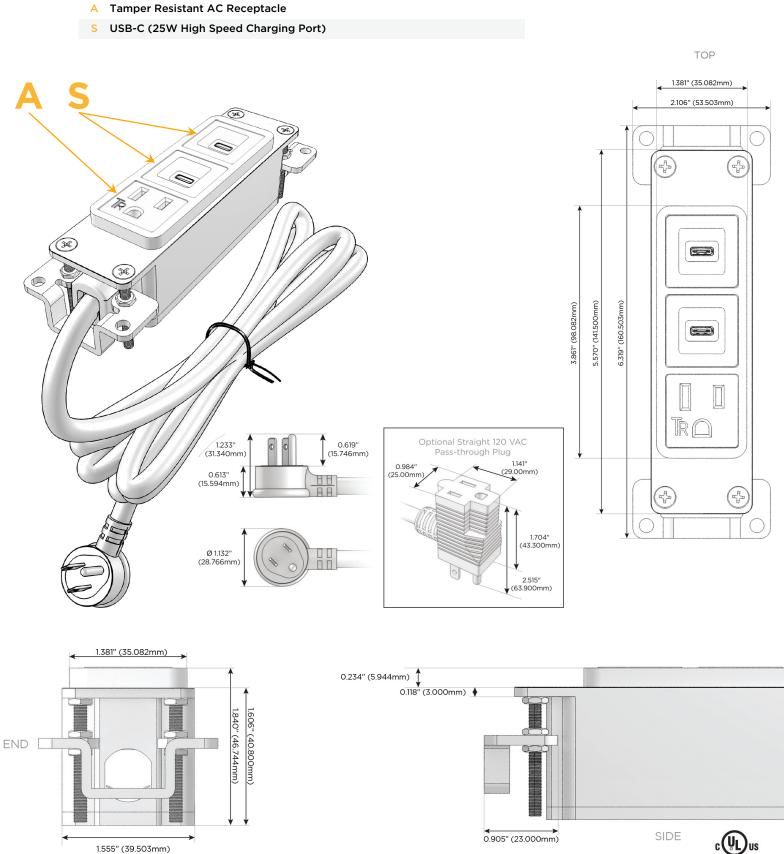

### Module/Port Options:

- A Tamper Resistant AC Receptacle
- E USB-A & USB-C (20W)
- M Double USB-A (Fast Charging Ports 18W)
- H HDMI
- 6 CAT 6
- 12 RJ 12
- X Switched AC
- Y 3-Way Switch (Low Voltage)
- V USB-C (45W High Speed Charging Port)
- S USB-C (25W High Speed Charging Port)
- R Switched AC (Rocker Switch)
- D Dimmer Switch

### Plug:

Supplied with Low Profile Flat 45° Angle 120 VAC Plug

**Optional Standard Straight 120 VAC Plug** 

Optional Straight 120 VAC Pass-through Plug

- CLEAN, COMPACT DESIGN
- STREAMLINED
- LOW PROFILE
- SIDE-EXITING CORDS
- PLUG & PLAY
- 6' AC CORD & PLUG (FLAT PLUG STANDARD)
- CUSTOMIZABLE CONFIGURATIONS AND FINISHES
- UL LISTED FOR MOUNTING IN FURNITURE
- 15A